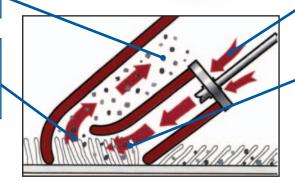

## How does it work?

The Wonder Wand's patented technology never lets the solution come to rest on the carpet. This "solution control" process allows more solution to be pushed through the carpet fibers without soaking the backing and pad. Solution is recovered instantaneously.

- 4 30% more solution is recovered.
- Solution is kept under constant vacuum control as it is pushed through the carpet and instantly recovered.

- Air induction head atomizes high velocity solution.
  - Hyper-charged droplets penetrate and scrub each individual fiber.

## How does the carpet dry faster?

It is very simple – more solution is recovered and the patented "solution control" system prevents the carpet backing and pad from getting wet. The high-powered solution is under constant vacuum as it is pulled instantly from the carpet. As a result, carpets dry much faster! The Wonder Wand recovers as much as 30% more solution than conventional wands.