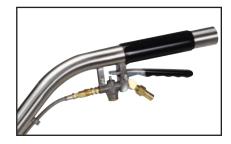

Extra heavy-duty 1000 p.s.i. valve with die cast metal trigger, will stand up to the punishment of daily use and high pressure.