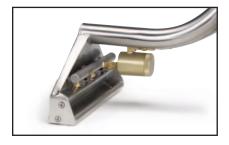

## Up to 30% more solution is recovered!

The unique removable roller system allows you to roll the wand forward. No need to lift the wand! The rollers may be removed to be used in a standard fashion.

Final filter and 3 quick release spray jets reduce clogging and provide for easy maintence.