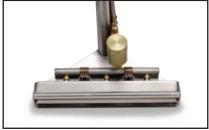

## Up to 30% more solution is recovered!

The unique removable roller system allows you to roll the wand forward. No need to lift the wand! The rollers may be removed to be used in a standard fashion.

Final filter and 3 quick release spray jets reduce clogging and provide for easy maintence.