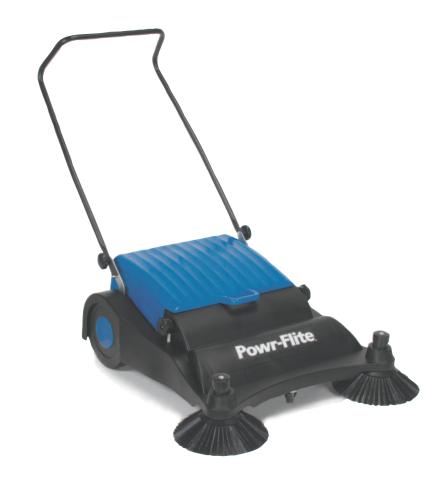

## **PS320 32" Manual Push Sweeper**

## PS320 32" Manual Sweeper

- 32" cleaning path sweeps clean up to 30,139 sq. ft. per hour
- Convenient size makes quick work of large areas but is nimble enough for tight spaces
- Efficient 4 brush system effectively sweeps dirt, dust and debris
- Rugged all-plastic housing resists corrosion and is easily cleaned
- Large 1.6 cubic foot capacity hopper for increased productivity
- Adjustable side brooms and main brooms allow for operation in various conditions and increased broom life