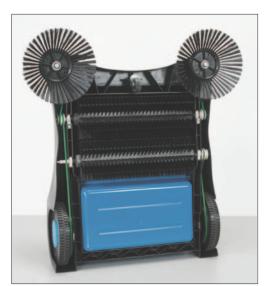

- Hopper features a convenient carrying handle.
- Dual, adjustable side brooms for efficient edge cleaning.

- 4 brush sweeping system picks up fine dust and larger debris with ease.
- Handle folds for convenient upright storage.

## 32" Manual Sweeper

Easy to push and maneuver, the PS320 32" manual push sweeper is a highly efficient option for removing dirt, dust and debris from large hard surfaced areas and is ideal for maintaining parking lots, garages, patios, or any other large hard floor area. The 4 brush system utilizes two side brooms to sweep dust and debris towards the two main brooms, where one broom lifts the dirt and debris off the ground and the other broom pitches it into the 1.6 cubic foot hopper. The hopper's convenient carrying handle allows for effortless emptying in any trash or waste bin. The simple design and operation of the PS320 Manual Push Sweeper make it the perfect option for any large area sweeping need.