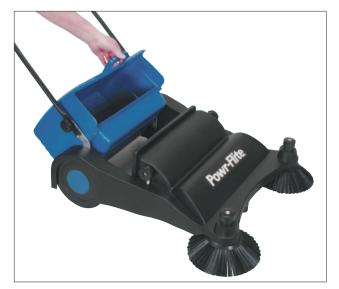

- Hopper features a convenient carrying handle.
- Dual, adjustable side brooms for efficient edge cleaning.

- 4 brush sweeping system picks up fine dust and larger debris with ease.
- Handle folds for convenient upright storage.

## 32" Manual Sweeper

Easy to push and maneuver, the PS320 32" manual push sweeper is a highly efficient option for removing dirt, dust and debris from large hard surfaced areas and is ideal for maintaining parking lots, garages, patios, or any other large hard floor area. The 4 brush system utilizes two side brooms to sweep dust and debris towards the two main brooms, where one broom lifts the dirt and debris off the ground and the other broom pitches it into the 1.6 cubic foot hopper. The hopper's convenient carrying handle allows for effortless emptying in any trash or waste bin. The simple design and operation of the PS320 Manual Push Sweeper make it the perfect option for any large area sweeping need.