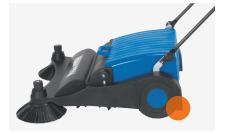

# 32" LARGE AREA

**Manual Sweeper** 

Item# PS320

Supply

# EFFICIENTLY SWEEPS DIRT, DUST AND DEBRIS.