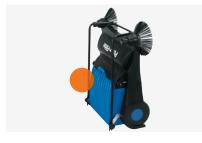

### **COMPACT STORAGE**

Handle folds for convenient upright storage when not in use.

### **MOBILITY**

Easy to push and maneuver, the PS320 is ideal for maintaining parking lots, garages, patios, or any other large hard floor area.