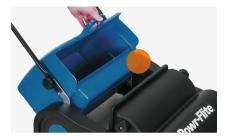

### **EASY DISPOSAL**

Hopper features a convenient carrying handle allows for effortless emptying in any trash or waste bin.

### **LARGE VOLUME PICKUP**

Large 1.6 cubic foot capacity hopper for increased productivity.