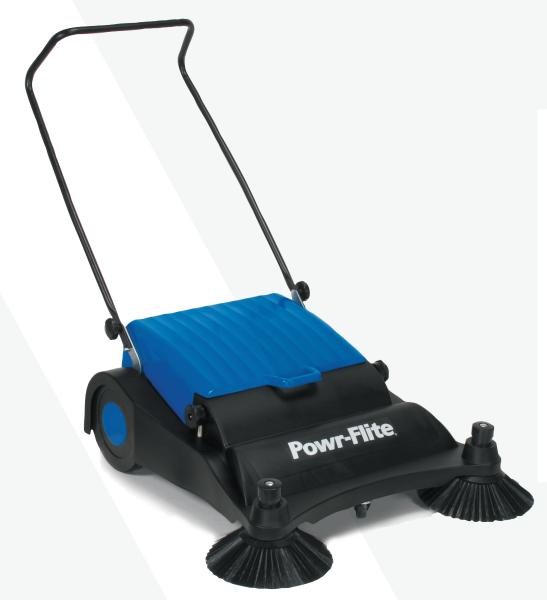

# Dowr-Flite

# 32" LARGE AREA

**Manual Sweeper** 

Item# PS320

Supply

# EFFICIENTLY SWEEPS DIRT, DUST AND DEBRIS.

### **PRO TOOLS & CONSTRUCTION**

Rugged all-plastic housing resists corrosion and is easily cleaned.

### **COMPACT STORAGE**

Handle folds for convenient upright storage when not in use.

### **MOBILITY**

Easy to push and maneuver, the PS320 is ideal for maintaining parking lots, garages, patios, or any other large hard floor area.