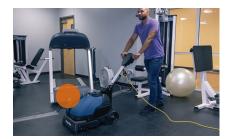

# EXCEPTIONAL CLEANING OF HARD SURFACE FLOORS FOR SMALL TO MEDIUM-SIZED AREAS.

## **POWERFUL**

Designed to clean any floor type, and powerful brush and vacuum action restores ceramic tile floors right down to the grout.

# **EXCEPTIONAL PERFORMANCE**

Spring-loaded scrub deck can handle uneven/tiled floor and leaves all floors visibly cleaner and totally dry.