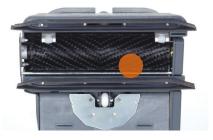

# **EXCEPTIONAL PERFORMANCE**

Spring-loaded scrub deck can handle uneven/tiled floor and leaves all floors visibly cleaner and totally dry.

## **MAXIMUM CLEANING**

Cylinder brush maximizes cleaning performance when cleaning non-slip, safety, and textured floor.

Clear lid for monitoring recovery.