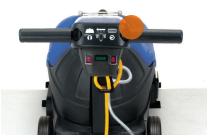

# **COMFORTABLE TO USE**

Adjustable handle provides maximum operator comfort and folds completely for storage.

# **SIMPLE CLEAN/FILL**

The removable solution and recovery tanks lift off for easy emptying and filling.

**EASE OF USE** 

Control panel on the handle.

Dual squeegee system and cylinder brush for cleaning all hard floors.