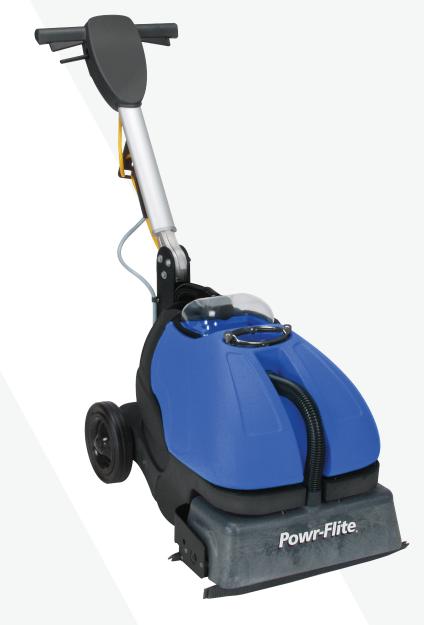

# POWR-SCRUB Compact Scrubber

Item# CAS16

p.s.i

## **POWERFUL**

Designed to clean any floor type, and powerful brush and vacuum action restores ceramic tile floors right down to the grout.

# **EXCEPTIONAL PERFORMANCE**

Spring-loaded scrub deck can handle uneven/tiled floor and leaves all floors visibly cleaner and totally dry.

## **MAXIMUM CLEANING**

Cylinder brush maximizes cleaning performance when cleaning non-slip, safety, and textured floor.

# **COMFORTABLE TO USE**

Adjustable handle provides maximum operator comfort and folds completely for storage.

# **SIMPLE CLEAN/FILL**

The removable solution and recovery tanks lift off for easy emptying and filling.

**EASE OF USE** 

Control panel on the handle.

Dual squeegee system and cylinder brush for cleaning all hard floors.

Clear lid for monitoring recovery.