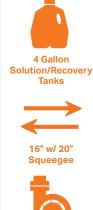

# SPECS:

| POWR-SCRUB              |
|-------------------------|
| MODEL                   |
| CAS16                   |
| DIMENSIONS (LXWXH)      |
| 30" x 19" x 23"         |
| NET WEIGHT              |
| 92 Lbs.                 |
| SOLUTION/RECOVERY TANK  |
| 4 Gal/4 Gal             |
| PUMP PRESSURE           |
| 32 p.s.i.               |
| WATERLIFT               |
| 80"                     |
| CLEANING SQ FT PER HOUR |
| 12,500                  |
| CLEANING/SQUEEGEE WIDTH |
| 16"/20"                 |
| VACUUM MOTOR POWER      |
| 1.5 HP                  |
| VACUUM HOSE DIAMETER    |
| 1.5"                    |
| BRUSH MOTOR POWER/SPEED |
| .2 HP/750 RPM           |
| TOTAL MOTOR RATING      |
| 11 amps                 |
| NOISE LEVEL             |
| 70 dB                   |
| POWER CORD LENGTH       |
| 50'                     |