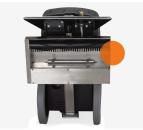

**CHEVRON STYLE BRUSH** 

The powerful 1300 RPM floating brush head maximizes agitation and leaves carpet cleaner, and features two easily removable spray jets for even spray pattern.

**MAXIMIZE PRODUCTIVITY** Compact size for use schools, medical facilities, hotels and offices.