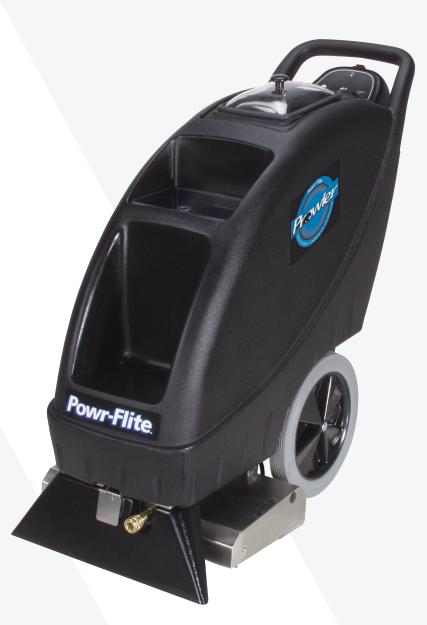

# **PROWLER** Self-Contained 9 Gallon Extractor

Item# PFX900S

CRI Certified Bronze

American designed, assembled, and tested.

3 Stage Vacuum Motor

## SPECS:

| PROWLER                   |
|---------------------------|
| MODEL                     |
| PEX900S                   |
| SOLUTION PRESSURE         |
|                           |
| 100 p.s.i<br>VACUUM WATTS |
| 1300                      |
|                           |
|                           |
| 3 stage UL Listed         |
| WATERLIFT                 |
| 120"                      |
| CFM                       |
| 90                        |
| BRUSH MOTOR               |
| 1/3 hp                    |
| BRUSH RPM                 |
| 1300 RPM                  |
| BRUSH ADJUSTMENT          |
| Floating                  |
| CLEANING PATH             |
| 18″                       |
| WHEELS                    |
| 12" Stair Climbing        |
| TANK CONSTRUCTION         |
| Polyethylene              |
| POWER CORD                |
| Pigtail, 50' extension    |
| WIDTH                     |
| 19″                       |
| HEIGHT                    |
| 36″                       |
| WEIGHT                    |
| 100 lbs.                  |