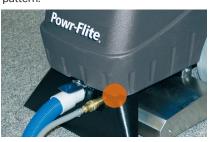

|
| 100 lbs.                  |

#### ACCESSORIES

| PART #      | DESCRIPTION     |
|-------------|-----------------|
| PFX-NS      | Extractor Wand  |
| AA151       | Upholstery Tool |
| PFX900S-KNS | Upholstery Kit  |



**BUILD TOUGH** 

Heavy-duty polyethylene body and longlasting stainless-steel brush, assembled in Fort Worth Texas.



**EASY TO USE** Self-contained, maneuverability, and an 18" cleaning path.



**MAXIMUM PRODUCTIVITY** Self-contained, maneuverability, and an 18" cleaning path.



**CHEVRON STYLE BRUSH** 

The powerful 1300 RPM floating brush head maximizes agitation and leaves carpet cleaner, and features two easily removable spray jets for even spray pattern.



**MAXIMIZE PRODUCTIVITY** Compact size for use schools, medical facilities, hotels and offices.



**QUICK CONNECT** Front connector for upholstery tool and wand.