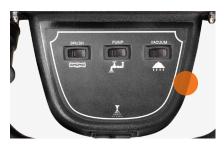

|
| BRUSH ADJUSTMENT          |
| Floating                  |
| CLEANING PATH             |
| 18″                       |
| WHEELS                    |
| 12" Stair Climbing        |
| TANK CONSTRUCTION         |
| Polyethylene              |
| POWER CORD                |
| Pigtail, 50' extension    |
| WIDTH                     |
| 19″                       |
| HEIGHT                    |
| 36″                       |
| WEIGHT                    |
| 100 lbs.                  |

#### ACCESSORIES

| PART #      | DESCRIPTION     |
|-------------|-----------------|
| PFX-NS      | Extractor Wand  |
| AA151       | Upholstery Tool |
| PFX900S-KNS | Upholstery Kit  |



**BUILD TOUGH** 

Heavy-duty polyethylene body and longlasting stainless-steel brush, assembled in Fort Worth Texas.



**EASY TO USE** Self-contained, maneuverability, and an 18" cleaning path.



**MAXIMUM PRODUCTIVITY** Self-contained, maneuverability, and an 18" cleaning path.



**CHEVRON STYLE BRUSH** 

The powerful 1300 RPM floating brush head maximizes agitation and leaves carpet cleaner, and features two easily removable spray jets for even spray pattern.



**MAXIMIZE PRODUCTIVITY** Compact size for use schools, medical facilities, hotels and offices.



**QUICK CONNECT** Front connector for upholstery tool and wand.