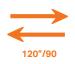

#### POWERFUL

Delivers 100 p.s.i. and 1300 RPM agitation.

## SPECS:

| PROWLER                   |
|---------------------------|
| MODEL                     |
| PEX900S                   |
| SOLUTION PRESSURE         |
|                           |
| 100 p.s.i<br>VACUUM WATTS |
| 1300                      |
|                           |
|                           |
| 3 stage UL Listed         |
| WATERLIFT                 |
| 120"                      |
| CFM                       |
| 90                        |
| BRUSH MOTOR               |
| 1/3 hp                    |
| BRUSH RPM                 |
| 1300 RPM                  |
| BRUSH ADJUSTMENT          |
| Floating                  |
| CLEANING PATH             |
| 18″                       |
| WHEELS                    |
| 12" Stair Climbing        |
| TANK CONSTRUCTION         |
| Polyethylene              |
| POWER CORD                |
| Pigtail, 50' extension    |
| WIDTH                     |
| 19″                       |
| HEIGHT                    |
| 36″                       |
| WEIGHT                    |
| 100 lbs.                  |