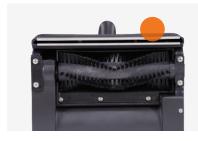

**TOUGH TO SPILL** 

Waste water disposal is easy with a 'no slosh' lift-off recovery tank.

**TOUGH CLEANING POWER** 

12" chevron-style rotating brush roll for aggressive agitation.

**SEE THE CLEAN** 

See-through recovery tank lid.