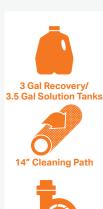

### SPECS:

| 3 GALLON SELF-CONTAINED EXTRACTOR |  |  |
|-----------------------------------|--|--|
| MODEL                             |  |  |
| PFX3S                             |  |  |
| UNIT DIMENSIONS                   |  |  |
| 20"L x 14"W x 27"H                |  |  |
| HEIGHT STORED                     |  |  |
| 27"                               |  |  |
| WEIGHT                            |  |  |
| 51 lbs.                           |  |  |
| SOLUTION TANK                     |  |  |
| 3- 1/2 gallon                     |  |  |
| RECOVERY TANK                     |  |  |
| 3 gallon                          |  |  |
| SOLUTION PRESSURE                 |  |  |
| 20 PSI                            |  |  |
| VACUUM WATTS                      |  |  |
| 1200                              |  |  |
| VACUUM MOTOR                      |  |  |
| Ametek 2 stage                    |  |  |
| WATER LIFT                        |  |  |
| 92"                               |  |  |
| CFM                               |  |  |
| 110                               |  |  |
| BRUSH MOTOR                       |  |  |
| 1.6 HP                            |  |  |
| BRUSH WIDTH                       |  |  |
| 9.5"                              |  |  |
| BRUSH RPM                         |  |  |
| 1000 RPM                          |  |  |
| BRUSH ADJUSTMENT                  |  |  |
| Fixed                             |  |  |
| CLEANING PATH                     |  |  |
| 14"                               |  |  |
| WHEELS                            |  |  |
| Two 8"                            |  |  |
| TANK CONSTRUCTION                 |  |  |
| Polyethylene                      |  |  |
| POWER CORD                        |  |  |
| 35' - 16/3                        |  |  |