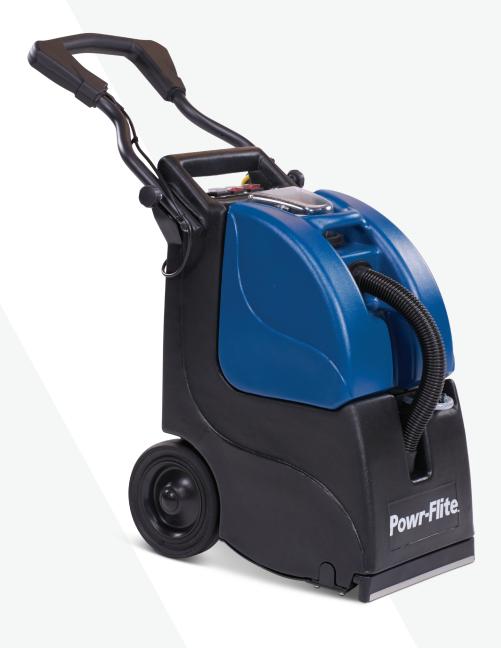

# **3 GALLON**Self-Contained Extractor

Item# PFX3S

## PORTABLE, POWERFUL, ONE-PASS CARPET CLEANING

**SIMPLE TO CLEAN** 

Removable spray jet for cleaning.

### SPECS:

| 3 GALLON SELF-CONTAINED EXTRACTOR |  |  |
|-----------------------------------|--|--|
| MODEL                             |  |  |
| PFX3S                             |  |  |
| UNIT DIMENSIONS                   |  |  |
| 20"L x 14"W x 27"H                |  |  |
| HEIGHT STORED                     |  |  |
| 27"                               |  |  |
| WEIGHT                            |  |  |
| 51 lbs.                           |  |  |
| SOLUTION TANK                     |  |  |
| 3- 1/2 gallon                     |  |  |
| RECOVERY TANK                     |  |  |
| 3 gallon                          |  |  |
| SOLUTION PRESSURE                 |  |  |
| 20 PSI                            |  |  |
| VACUUM WATTS                      |  |  |
| 1200                              |  |  |
| VACUUM MOTOR                      |  |  |
| Ametek 2 stage                    |  |  |
| WATER LIFT                        |  |  |
| 92"                               |  |  |
| CFM                               |  |  |
| 110                               |  |  |
| BRUSH MOTOR                       |  |  |
| 1.6 HP                            |  |  |
| BRUSH WIDTH                       |  |  |
| 9.5"                              |  |  |
| BRUSH RPM                         |  |  |
| 1000 RPM                          |  |  |
| BRUSH ADJUSTMENT                  |  |  |
| Fixed                             |  |  |
| CLEANING PATH                     |  |  |
| 14"                               |  |  |
| WHEELS                            |  |  |
| Two 8"                            |  |  |
| TANK CONSTRUCTION                 |  |  |
| Polyethylene                      |  |  |
| POWER CORD                        |  |  |
| 35' - 16/3                        |  |  |