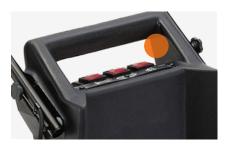

**EASY OPERATION** 

Moisture-covered 2 position switches.

**THUMB ACTIVATED SOLUTION** 

Push button conveniently located on the handle for easy release of solution.