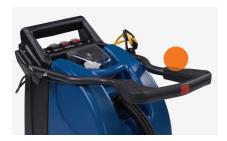

#### **EASE-OF-USE**

Simple controls make training and operations easy for even novice users.

**EASY OPERATION** 

Moisture-covered 2 position switches.

**THUMB ACTIVATED SOLUTION** 

Push button conveniently located on the handle for easy release of solution.