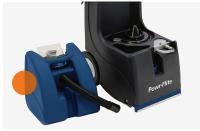

**TOUGH TO SPILL** 

Waste water disposal is easy with a 'no slosh' lift-off recovery tank.

**TOUGH CLEANING POWER** 

12" chevron-style rotating brush roll for aggressive agitation.

**SEE THE CLEAN** 

See-through recovery tank lid.