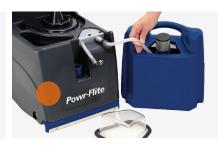

**TOUGH TO SPILL** 

Waste water disposal is easy with a 'no slosh' lift-off recovery tank.

**TOUGH CLEANING POWER** 

12" chevron-style rotating brush roll for aggressive agitation.

**SEE THE CLEAN** 

See-through recovery tank lid.