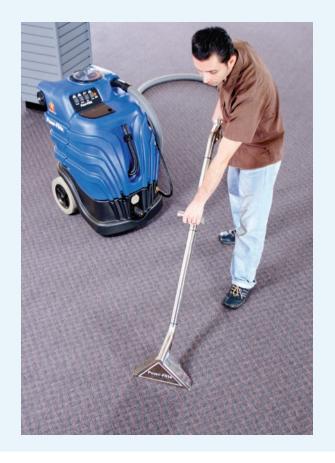

## Compact design easily navigates tight spaces, staircases and elevator.

- Front-mounted power switches and pressure controls for operator convenience
- Durable roto-molded housing
- Long-life commercial components
- Large 10 gallon capacity
- High-performance vacuum motors
- Convenient front-mounted waste hose
- Built in handle, large 10" wheels and handlemounted transport wheels ease transportation in and out of vehicles and over or around obstacles

## MID-SIZE EXTRACTORS

Handle-mounted transport wheels ease loading and unloading

All electronic components are independently controlled

Clam-shell design provides easy access to mechanical components

Large 10" rear wheels ease mobility over stairs and curbs