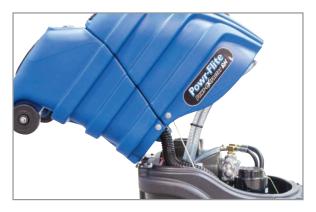

## MID-SIZE EXTRACTORS

Handle-mounted transport wheels ease loading and unloading

All electronic components are independently controlled

Clam-shell design provides easy access to mechanical components

Large 10" rear wheels ease mobility over stairs and curbs