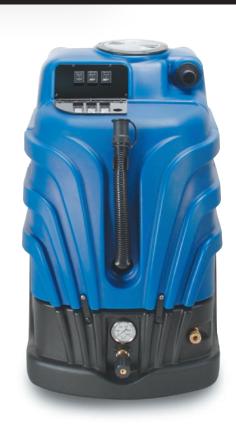

## Compact design easily navigates tight spaces, staircases and elevator.

- Front-mounted power switches and pressure controls for operator convenience
- Durable roto-molded housing
- Long-life commercial components
- Large 10 gallon capacity
- High-performance vacuum motors
- Convenient front-mounted waste hose
- Built in handle, large 10" wheels and handlemounted transport wheels ease transportation in and out of vehicles and over or around obstacles

## MID-SIZE EXTRACTORS

Handle-mounted transport wheels ease loading and unloading

All electronic components are independently controlled

Clam-shell design provides easy access to mechanical components

Large 10" rear wheels ease mobility over stairs and curbs