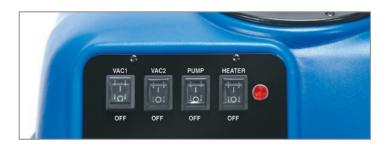

## Compact design easily navigates tight spaces, staircases and elevator.

- Front-mounted power switches and pressure controls for operator convenience
- Durable roto-molded housing
- Long-life commercial components
- Large 10 gallon capacity
- High-performance vacuum motors
- Convenient front-mounted waste hose
- Built in handle, large 10" wheels and handlemounted transport wheels ease transportation in and out of vehicles and over or around obstacles