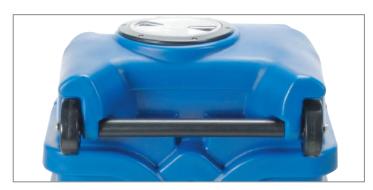

## MID-SIZE EXTRACTORS

Handle-mounted transport wheels ease loading and unloading

All electronic components are independently controlled

Clam-shell design provides easy access to mechanical components

Large 10" rear wheels ease mobility over stairs and curbs