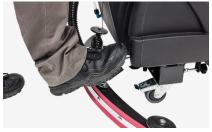

#### **EASY TO USE**

Self-propelled traction drive with variable speed fingertip controls.

**ERGONOMIC CONTROLS** 

EASY ACCESS TO MOTOR, BATTERIES AND TANKS

**RECOVERY TANK FILTER** 

FOOT CONTROLLED BRUSH LEVER