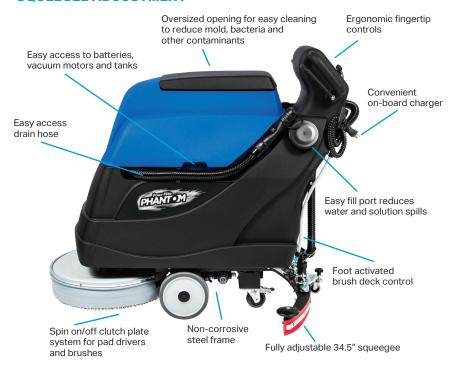

# PIHANTOM 32" Automatic Scrubber

Item# PFS32

32,000 Square Feet per Hour

TRACTION DRIVEN, BATTERY-POWERED SCRUBBER WITH ONBOARD CHARGERS, PAD DRIVERS AND PADS - OUT OF THE BOX AND ON THE JOB IN LESS THAN 30 MINUTES!

#### **BATTERY-POWERED**

4 hours of runtime with on-board charger.

#### **EASY TO USE**

Self-propelled traction drive with variable speed fingertip controls.

#### **QUICK CLEAN-UP**

Oversized opening fill port, easy access drain hose, and tank filter.

**ERGONOMIC CONTROLS** 

EASY ACCESS TO MOTOR, BATTERIES AND TANKS

**RECOVERY TANK FILTER** 

FOOT CONTROLLED BRUSH LEVER

## **SQUEEGEE ADJUSTMENT**