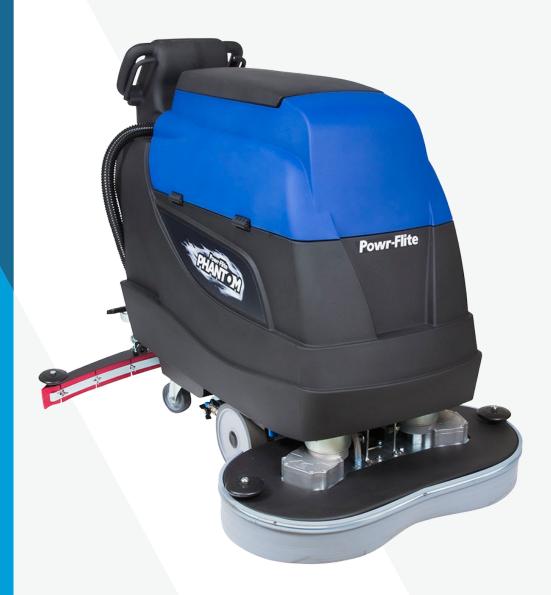

# PIHANTOM 32" Automatic Scrubber

Item# PFS32

32,000 Square Feet per Hour

TRACTION DRIVEN, BATTERY-POWERED SCRUBBER WITH ONBOARD CHARGERS, PAD DRIVERS AND PADS - OUT OF THE BOX AND ON THE JOB IN LESS THAN 30 MINUTES!

# SPECS:

| <b>-</b> : <b>- - - - :</b>  |
|------------------------------|
| PHANTOM                      |
| MODEL                        |
| PFS32                        |
| CLEANING AREA PER HOUR       |
| 32,000 Square Feet           |
| SOLUTION TANK CAPACITY       |
| 21 Gallons                   |
| RECOVERY TANK CAPACITY       |
| 21 Gallons                   |
| CLEANING WIDTH               |
| 32 Inches                    |
| SQUEEGEE WIDTH               |
| 40.5 Inches - Natural Rubber |
| BRUSH PRESSURE               |
| 110 Lbs.                     |
| BRUSH SPEED                  |
| 225 RPM                      |
| BRUSH DIAMETER               |
| 32 Inches (2 X 16")          |
| BRUSH MOTOR                  |
| 375 Watt                     |
| TRAVERSE MOTOR (DRIVE)       |
| 200 Watt                     |
| VACUUM MOTOR                 |
| 550 Watt                     |
| SUPPLY VOLTAGE               |
| 24 Volt (2-12)               |
| DIMENSIONS                   |
| 58" L x 34" W x 43" H        |
| OPERATIONS CONTROL           |
| Security, Safety Key Locked  |
| WEIGHT WITH BATTERIES        |
| 460 Lbs.                     |
| WEIGHT WITHOUT BATTERIES     |
| 308 Lbs.                     |