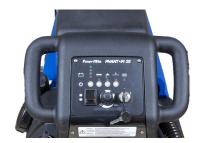

#### **EASY TO USE**

Self-propelled traction drive with variable speed fingertip controls.

**ERGONOMIC CONTROLS** 

EASY ACCESS TO MOTOR, BATTERIES AND TANKS

**RECOVERY TANK FILTER** 

FOOT CONTROLLED BRUSH LEVER