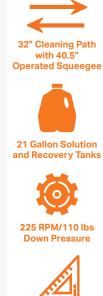

# SPECS:

| <b>-</b> : <b>- - - - :</b>  |
|------------------------------|
| PHANTOM                      |
| MODEL                        |
| PFS32                        |
| CLEANING AREA PER HOUR       |
| 32,000 Square Feet           |
| SOLUTION TANK CAPACITY       |
| 21 Gallons                   |
| RECOVERY TANK CAPACITY       |
| 21 Gallons                   |
| CLEANING WIDTH               |
| 32 Inches                    |
| SQUEEGEE WIDTH               |
| 40.5 Inches - Natural Rubber |
| BRUSH PRESSURE               |
| 110 Lbs.                     |
| BRUSH SPEED                  |
| 225 RPM                      |
| BRUSH DIAMETER               |
| 32 Inches (2 X 16")          |
| BRUSH MOTOR                  |
| 375 Watt                     |
| TRAVERSE MOTOR (DRIVE)       |
| 200 Watt                     |
| VACUUM MOTOR                 |
| 550 Watt                     |
| SUPPLY VOLTAGE               |
| 24 Volt (2-12)               |
| DIMENSIONS                   |
| 58" L x 34" W x 43" H        |
| OPERATIONS CONTROL           |
| Security, Safety Key Locked  |
| WEIGHT WITH BATTERIES        |
| 460 Lbs.                     |
| WEIGHT WITHOUT BATTERIES     |
| 308 Lbs.                     |