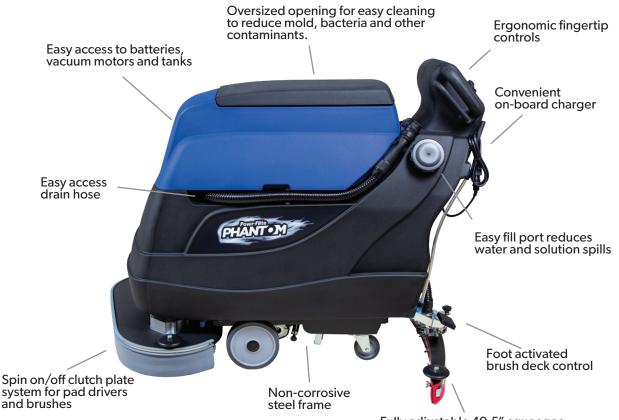

## Featuring effortless self-propelled traction drive and ergonomic fingertip controls

- 32" cleaning path covers up to 32,000 square feet per hour
- 21 gallon solution/recovery tanks
- On-board battery charger and pad drivers included
- Three-stage vac motor and max recovery squeegee system leaves floors dry
- 225 RPM pad speed with 110 lb. down pressure to tackle the dirtiest floors
- Simple set-up/clean up with a quick fill port and easy access drain hose
- Recovery tank filter protects vacuum motor from debris
- Oversized recovery tank opening for easy cleaning to reduce mold, bacteria and other contaminants

Ergonomic fingertip controls and smooth, self-propelled traction drive performance helps users comfortably clean over 32,000 square feet per hour. With a continuous run time of up to four hours the Phantom is perfect for medium to large size spaces. When the job's done, maintenance is made simple with easy access to batteries, vacuum motors and tanks.

Fully adjustable 40.5" squeegee

Ergonomic fingertip controls

Easy access to batteries, vac motors and tanks

Convenient on-board charger