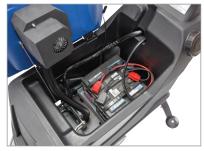

Ergonomic fingertip controls and smooth, self-propelled traction drive performance helps users comfortably clean over 32,000 square feet per hour. With a continuous run time of up to four hours the Phantom is perfect for medium to large size spaces. When the job's done, maintenance is made simple with easy access to batteries, vacuum motors and tanks.

Fully adjustable 40.5" squeegee

Ergonomic fingertip controls

Easy access to batteries, vac motors and tanks

Convenient on-board charger