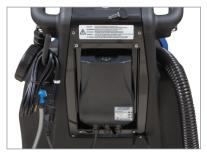

## OUT OF THE BOX AND ON THE JOB IN LESS THAN 30 MINUTES!

Includes on-board charger, pad drivers, and red scrubbing pads

Fully adjustable 40.5" squeegee

Ergonomic fingertip controls

Easy access to batteries, vac motors and tanks

Convenient on-board charger