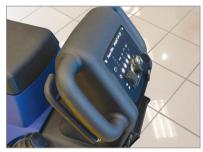

Ergonomic fingertip controls and smooth, self-propelled traction drive performance helps users comfortably clean over 32,000 square feet per hour. With a continuous run time of up to four hours the Phantom is perfect for medium to large size spaces. When the job's done, maintenance is made simple with easy access to batteries, vacuum motors and tanks.

Fully adjustable 40.5" squeegee

Ergonomic fingertip controls

Easy access to batteries, vac motors and tanks

Convenient on-board charger