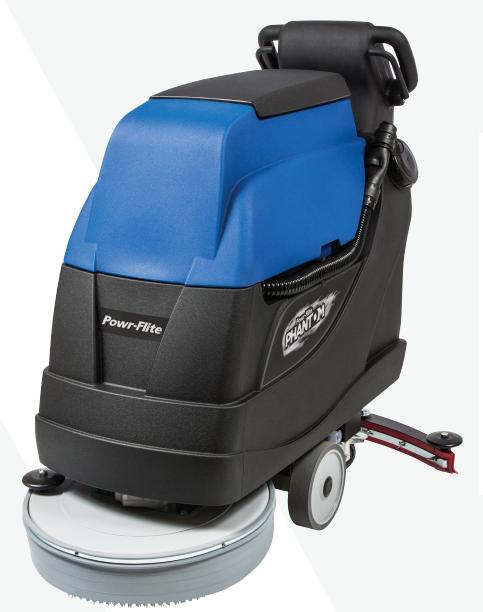

# PHANTOM 20" Automatic Scrubber

Item# PFS20

20,000 Square Feet per Hour

## SPECS:

| PHANTOM                      |
|------------------------------|
| MODEL                        |
| PFS20                        |
| CLEANING AREA PER HOUR       |
| 20,000 Square Feet           |
| SOLUTION TANK CAPACITY       |
| 16 Gallons                   |
| RECOVERY TANK CAPACITY       |
| 16 Gallons                   |
| CLEANING WIDTH               |
| 20 Inches                    |
| SQUEEGEE WIDTH               |
| 34.5 Inches - Natural Rubber |
| BRUSH PRESSURE               |
| 88 Lbs.                      |
| BRUSH SPEED                  |
| 180 RPM                      |
| BRUSH DIAMETER               |
| 20 Inches                    |
| BRUSH MOTOR                  |
| 400 Watt                     |
| TRAVERSE MOTOR (DRIVE)       |
| 180 Watt                     |
| VACUUM MOTOR                 |
| 480 Watt                     |
| SUPPLY VOLTAGE               |
| 24 Volt (2-12)               |
| CONTINUOUS RUN TIME          |
| 4 Hours                      |
| DIMENSIONS                   |
| 48.5" L x 21" W x 43" H      |
| OPERATIONS CONTROL           |
| Security, Safety Key Locked  |
| WEIGHT WITH BATTERIES        |
| 339 Lbs.                     |
| WEIGHT WITHOUT BATTERIES     |
| 187 Lbs.                     |