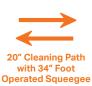

## SPECS:

| PHANTOM                      |
|------------------------------|
| MODEL                        |
| PFS20                        |
| CLEANING AREA PER HOUR       |
| 20,000 Square Feet           |
| SOLUTION TANK CAPACITY       |
| 16 Gallons                   |
| RECOVERY TANK CAPACITY       |
| 16 Gallons                   |
| CLEANING WIDTH               |
| 20 Inches                    |
| SQUEEGEE WIDTH               |
| 34.5 Inches - Natural Rubber |
| BRUSH PRESSURE               |
| 88 Lbs.                      |
| BRUSH SPEED                  |
| 180 RPM                      |
| BRUSH DIAMETER               |
| 20 Inches                    |
| BRUSH MOTOR                  |
| 400 Watt                     |
| TRAVERSE MOTOR (DRIVE)       |
| 180 Watt                     |
| VACUUM MOTOR                 |
| 480 Watt                     |
| SUPPLY VOLTAGE               |
| 24 Volt (2-12)               |
| CONTINUOUS RUN TIME          |
| 4 Hours                      |
| DIMENSIONS                   |
| 48.5" L x 21" W x 43" H      |
| OPERATIONS CONTROL           |
| Security, Safety Key Locked  |
| WEIGHT WITH BATTERIES        |
| 339 Lbs.                     |
| WEIGHT WITHOUT BATTERIES     |
| 187 Lbs.                     |