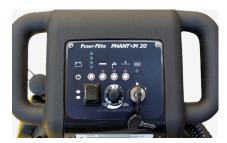

### **DURABLE SCRUBBER WITH FINGERTIP CONTROLS**

#### **EASY TO USE**

Self-propelled traction drive with variable speed fingertip controls.

#### **ACCESSORIES**

| PART #  | DESCRIPTION      |
|---------|------------------|
| PFS20SB | Soft brush       |
| PFS20MG | Blue grit brush  |
| PFS20HG | Heavy grit brush |

**ERGONOMIC CONTROLS** 

EASY ACCESS TO MOTOR, BATTERIES AND TANKS