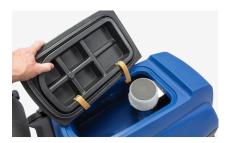

#### **QUICK CLEAN-UP**

Oversized opening fill port, easy access drain hose, and tank filter.

#### **ACCESSORIES**

| PART #  | DESCRIPTION      |
|---------|------------------|
| PFS20SB | Soft brush       |
| PFS20MG | Blue grit brush  |
| PFS20HG | Heavy grit brush |

**ERGONOMIC CONTROLS** 

EASY ACCESS TO MOTOR, BATTERIES AND TANKS