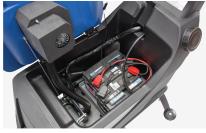

#### **BATTERY-POWERED**

4 hours of runtime with on-board charger.

#### **ACCESSORIES**

| PART #  | DESCRIPTION      |
|---------|------------------|
| PFS20SB | Soft brush       |
| PFS20MG | Blue grit brush  |
| PFS20HG | Heavy grit brush |

**ERGONOMIC CONTROLS** 

EASY ACCESS TO MOTOR, BATTERIES AND TANKS