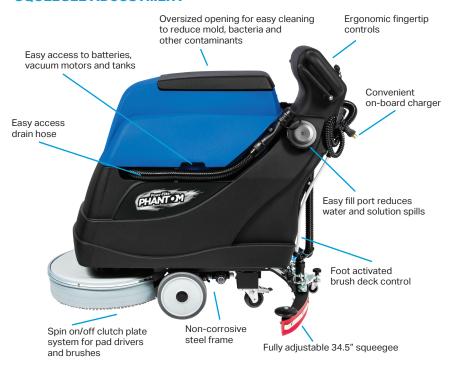

### **DURABLE SCRUBBER WITH FINGERTIP CONTROLS**

#### **QUICK CLEAN-UP**

Oversized opening fill port, easy access drain hose, and tank filter.

#### **ACCESSORIES**

| PART #  | DESCRIPTION      |
|---------|------------------|
| PFS20SB | Soft brush       |
| PFS20MG | Blue grit brush  |
| PFS20HG | Heavy grit brush |

**ERGONOMIC CONTROLS** 

EASY ACCESS TO MOTOR, BATTERIES AND TANKS

**RECOVERY TANK FILTER** 

FOOT CONTROLLED BRUSH LEVER

#### **SQUEEGEE ADJUSTMENT**