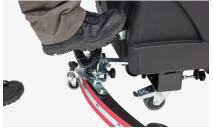

SE MOTOR (DRIVE)       |
| 180 Watt                     |
| VACUUM MOTOR                 |
| 480 Watt                     |
| SUPPLY VOLTAGE               |
| 24 Volt (2-12)               |
| CONTINUOUS RUN TIME          |
| 4 Hours                      |
| DIMENSIONS                   |
| 48.5" L x 21" W x 43" H      |
| OPERATIONS CONTROL           |
| Security, Safety Key Locked  |
| WEIGHT WITH BATTERIES        |
| 339 Lbs.                     |
| WEIGHT WITHOUT BATTERIES     |
| 187 Lbs.                     |

#### **ACCESSORIES**

| PART #  | DESCRIPTION      |
|---------|------------------|
| PFS20SB | Soft brush       |
| PFS20MG | Blue grit brush  |
| PFS20HG | Heavy grit brush |



**ERGONOMIC CONTROLS** 



EASY ACCESS TO MOTOR, BATTERIES AND TANKS



**RECOVERY TANK FILTER** 



FOOT CONTROLLED BRUSH LEVER



#### **SQUEEGEE ADJUSTMENT**