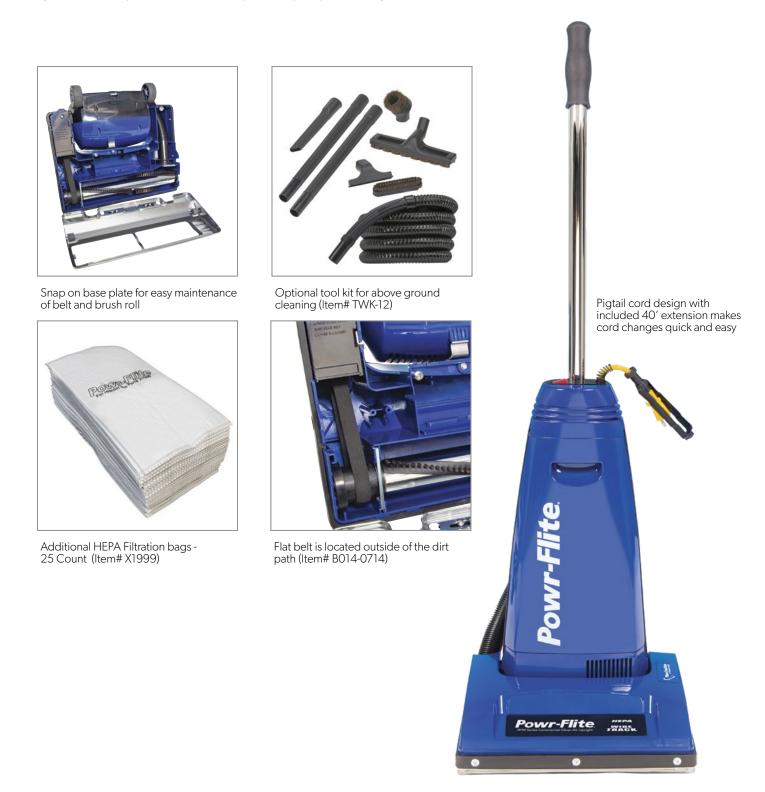

## Outstanding value with all the features you want in a commercial vacuum

- Heavy-duty metal handle, cord hook, base plate and brush roll with replaceable brush strips
- Long-lasting flat belt is located outside of the dirt path
- Self-adjusting height provides superior cleaning on any type of carpet
- Noise-reducing soft tread wheels with brass bushings
- Heavy duty, riveted, soft guard protects furniture and baseboards
- Thermal overload protection turns the vacuum off to prevent overheating
- Pigtail cord design allows for a quick change out of the power cord, reducing downtime
- Includes 40' extension cord, the perfect size for large rooms and small offices

## FULL-FEATURED COMMERCIAL UPRIGHT

Simple to use and easy to own, Powr-Flite's redesigned clean air upright is an outstanding value with all the features you want in a commercial vacuum. The durable PF99 is built tough with an all metal handle and components, plus a powerful double ball-bearing motor for professional performance without the expense of two motors. Its clean air design protects the motor and enclosed HEPA bag and filter system further improve indoor air quality.

The self-adjusting height goes from plush carpeting to commercial grade and even hard floors with ease, and a riveted furniture guard and low profile design make it a great vacuum for crowded spaces. An optional tool kit is available to add the convenience of a variety of above-ground cleaning jobs. When your work is complete, the "no tools" snap on base plate provides easy access to the belt and brush roll.