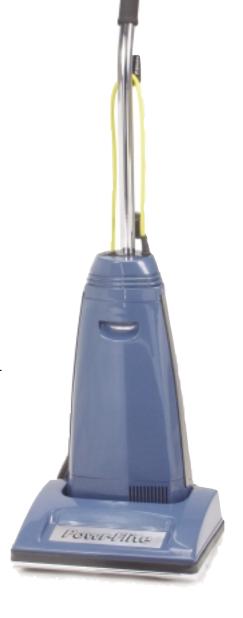

The easy to use Powr-Flite PF90 is built commercial tough with an all metal handle, base plate and brush roll in a heavy-duty housing. The performance of the powerful double ball-bearing motor provides the suction power needed for commercial cleaning without the expense of two motors. The self-adjusting height goes from the new frieze carpeting to commercial grade and even hard floors with ease. The PF90 will also lay completely flat to reach under furniture and other obstructions. Optional tools are also available to add the convenience of performing every type of vacuuming job! The PF90 uses the Smart Choice vacuum bags featuring the Allerest liner that captures particles up to 0.1 micron like pollen, spores, bacteria, dust mites and allergens. The bags are also treated with Bioclear to inhibit the growth of germs, bacteria, mold and mildew. The Smart Choice bags provided 6 times better filtration than ordinary bags!