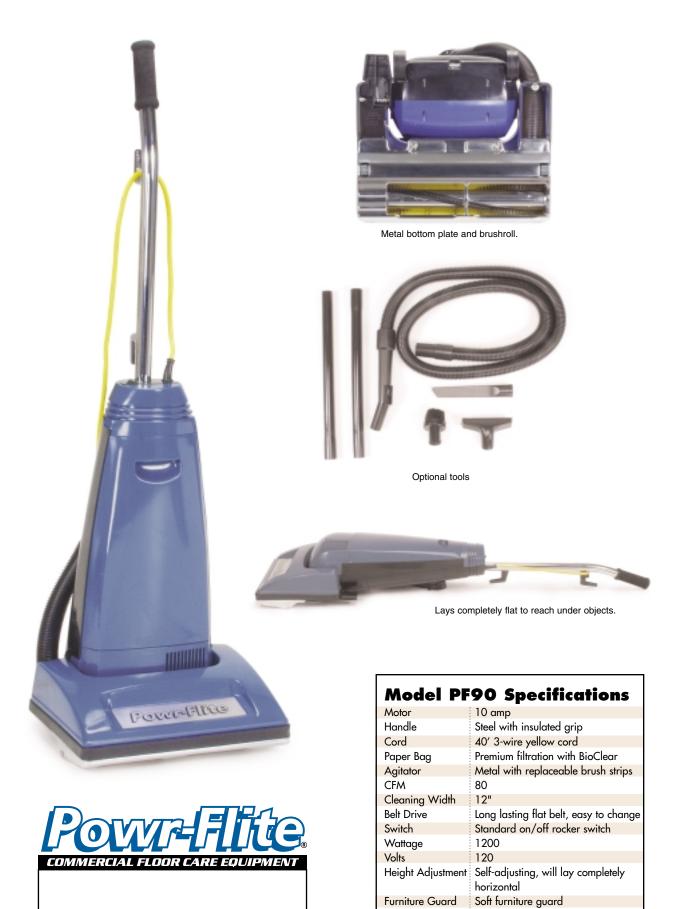

## **Commercial Single Motor Upright**

Quality, Dependability, Price... an outstanding value in

a commercial upright!

- Powerful 10 amp motor
- 80 CFM with clean air suction system
- Metal brushroll assembly with replaceable brush strips
- Lays completely flat excellent for getting under objects.
- 12" cleaning path
- 40' commercial cord
- Thermal protection switch
- Soft furniture guard protects furniture and baseboards

The easy to use Powr-Flite PF90 is built commercial tough with an all metal handle, base plate and brush roll in a heavy-duty housing. The performance of the powerful double ball-bearing motor provides the suction power needed for commercial cleaning without the expense of two motors. The self-adjusting height goes from the new frieze carpeting to commercial grade and even hard floors with ease. The PF90 will also lay completely flat to reach under furniture and other obstructions. Optional tools are also available to add the convenience of performing every type of vacuuming job! The PF90 uses the Smart Choice vacuum bags featuring the Allerest liner that captures particles up to 0.1 micron like pollen, spores, bacteria, dust mites and allergens. The bags are also treated with Bioclear to inhibit the growth of germs, bacteria, mold and mildew. The Smart Choice bags provided 6 times better filtration than ordinary bags!

45"

UL

17 lbs.

1 year motor, parts, workmanship

Overall Height

Approvals Warranty

Weight