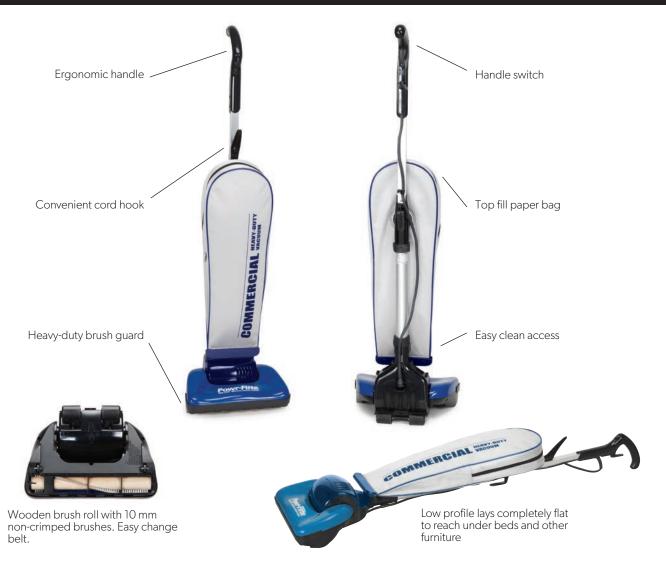

## **Pro-Lite** Lightweight Vacuums PF62EC

- Weighs just 8 pounds
- Powerful motor delivers 160 CFM
- Self-adjusting brush roll
- Top fill Enviro-Clean paper bag
- 50 foot, 3 wire commercial cord
- Dual fan technology
- Superior edge cleaning on both sides
- Extra wide, heavy duty furniture guard
- Ergonomic handle with switch in handle

The Pro-Lite will outlast and out clean other "so called" commercial lightweight vacuums with a performance level of up to 50% better. The Pro-Lite features dual fan technology for better cleaning, a huge top loading paper bag, and a low profile that lays completely flat to reach under beds and other furniture.

| MOTOR                |                                                          |
|----------------------|----------------------------------------------------------|
| MOTOR                | 5.5 amp commercial motor UL & CSA                        |
| HANDLE               | Anodized aluminum                                        |
| CORD                 | 50 ft, three wire, grounded                              |
| PAPER BAG/DISPOSABLE | Enviro-Clean vacuum paper bags                           |
| AGITATOR             | Wood brush roll with 10 mm non-crimped bristles          |
| CFM                  | 160 CFM- Industrial Strength Suction                     |
| CLEANING WIDTH       | 12.75" Path with Terrific Edge Cleaning                  |
| BELT DRIVE           | Flat belt                                                |
| SWITCH               | Handle switch                                            |
| WATTAGE              | 660 watts                                                |
| VOLTS                | 120 volts                                                |
| HEIGHT ADJUSTMENT    | Automatic self-adjusting                                 |
| FURNITURE GUARD      | Extra wide, heavy duty                                   |
| OVERALL HEIGHT       | 49 inches                                                |
| U.L. APPROVED        | Yes                                                      |
| WARRANTY             | 1 Year – motor, parts, workmanship, 2 Years – on<br>hood |
| WEIGHT               | 8 lbs.                                                   |
| SHIPPING WEIGHT      | 11 lbs.                                                  |