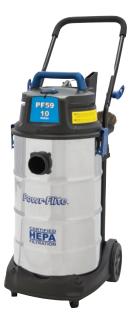

## 10 GALLON HEPA Wet/Dry Vacuum

Item# PF59

Combines powerful commercial-grade suction and HEPA filtration for fast, effective debris removal anywhere the job takes you.

- 4 stages of filtration HEPA cartridge filter,\* Darcon-style pre-filter, high efficiency dust collection bag and exhaust
- Ultra quiet 2-stage industrial motor
- Heavy gauge stainless steel tank resists dents and corrosion
- Foam filter sleeve slides on easily for wet pick-up
- On-board tool kit included \*HEPA filtration on dry applications only

PF59 10

Pour-Flice

 Dolly-style handle for easy transport

Handle-mounted hooks for tangle-free cord storage

Increased detailing productivity and cleaning coverage with on-board tools