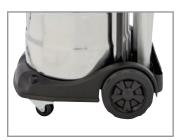

I I Heavy-duty ball-bearing casters with safety lock to prevent accidental rolling

See the PF59 in action at Powr-Flite.com/Videos