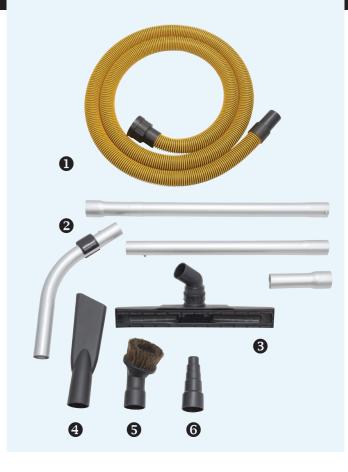

## **INCLUDED TOOLS**

- 1. 10' Industrial Crushproof Hose
- 2. 20" Locking Steel Wands and Adapters
- 3. 15" Floor Tool
- 4. Crevice Tool
- 5. Round Brush with Horse Hair
- 6. Power Tool Adapter

| PRODUCT SPECIFICATIONS |                                                                       |
|------------------------|-----------------------------------------------------------------------|
| ITEM#                  | PF59                                                                  |
| TANK SIZE              | 10 gallons                                                            |
| TANK MATERIAL          | stainless steel                                                       |
| VACUUM MOTOR           | 2-stage, 11 amp, 1.72 True H.P.                                       |
| CFM/WATERLIFT          | 120/106"                                                              |
| VOLTAGE/POWER CORD     | 120V / 60 HZ, 16-3                                                    |
| CORD LENGTH            | 30'                                                                   |
| DRAIN SYSTEM           | pour                                                                  |
| HOSE                   | 1.5" X 10'                                                            |
| WEIGHT                 | 33.5 lbs.                                                             |
| OPTIONS/ACCESSORIES    | PFHMW-K - Wet adaptor recovery kit<br>X9251 - HEPA replacement filter |
| WARRANTY               | 5 year housing, 1 year parts and labor                                |