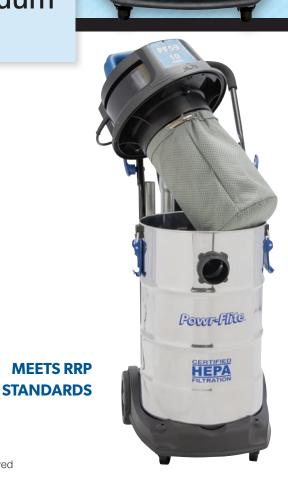

## **EXCEPTIONAL FILTRATION...** ... remarkable portability

## 10 GALLON HEPA Wet/Dry Vacuum

Item# PF59

Combines powerful commercial-grade suction and HEPA filtration for fast, effective debris removal anywhere the job takes you.

- 4 stages of filtration HEPA cartridge filter,\* Darcon-style pre-filter, high efficiency dust collection bag and exhaust
- Ultra quiet 2-stage industrial motor
- Heavy gauge stainless steel tank resists dents and corrosion
- Foam filter sleeve slides on easily for wet pick-up
- On-board tool kit included \*HEPA filtration on dry applications only

PF59 10

Pour-Flice

 Dolly-style handle for easy transport

Handle-mounted hooks for tangle-free cord storage

Increased detailing productivity and cleaning coverage with on-board tools