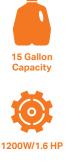

### SPECS:

| PF53                                                              | PF54                                                              |
|-------------------------------------------------------------------|-------------------------------------------------------------------|
| TANK SIZE                                                         | TANK SIZE                                                         |
| 15 Gal                                                            | 15 Gal                                                            |
| TANK MATERIAL                                                     | TANK MATERIAL                                                     |
| Stainless Steel                                                   | Polyethylene                                                      |
| VACUUM MOTOR                                                      | VACUUM MOTOR                                                      |
| 1.6 hp, 1200 watt                                                 | 1.6 hp, 1200 watt                                                 |
| CFM/WATERLIFT                                                     | CFM/WATERLIFT                                                     |
| 114/100"                                                          | 114/100"                                                          |
| PRIMARY FILTER                                                    | PRIMARY FILTER                                                    |
| Paper-Pleated                                                     | Paper-Pleated                                                     |
| SECONDARY FILTER                                                  | SECONDARY FILTER                                                  |
| Cloth Washable                                                    | Cloth Washable                                                    |
| VOLTAGE/POWER CORD<br>120V / 60Hz<br>16/3 pigtail<br>DRAIN SYSTEM | VOLTAGE/POWER CORD<br>120V / 60Hz<br>16/3 pigtail<br>DRAIN SYSTEM |
|                                                                   | Drain Hose                                                        |
| Tip Pour                                                          |                                                                   |
| HOSE                                                              | HOSE                                                              |
| 1.6" x 10"                                                        | 1.6" x 10"                                                        |
| WEIGHT (LBS.)                                                     | WEIGHT (LBS.)                                                     |
| 61                                                                | 52                                                                |