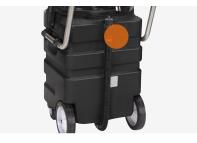

# 15-GALLON Wet/Dry Vacuums

Item# PF53 Stainless Steel & PF54 Polyethylene

#### **POWERFUL**

Available with a heavy-duty stainless steel or polyethylene tank, these vacs outperform and outlast common wet/dry vacs.

**WIDE HOSE** 

Fewer clogs with the large 1.5" vacuum hose.

**EASY WASTE DISPOSAL** 

Rear-mounted drain hose on the polyethylene model and simple tip and pour on the stainless-steel model.

**MOBILITY** 

Front swivel caster wheels and large 8" rear wheels offer easy maneuverability and stability over curbs.