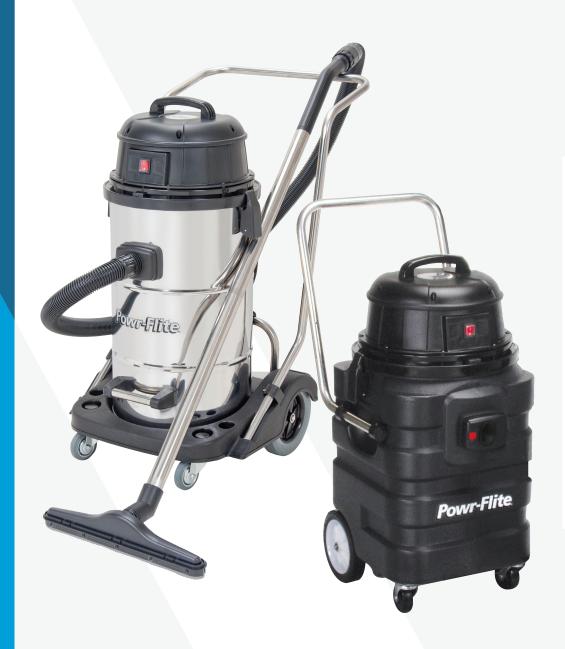

# 15-GALLON Wet/Dry Vacuums

Item# PF53 Stainless Steel & PF54 Polyethylene

#### **POWERFUL**

Available with a heavy-duty stainless steel or polyethylene tank, these vacs outperform and outlast common wet/dry vacs.

#### **PRO TOOLS & CONTRUCTION**

Includes 10' swivel hose, 2-piece stainless steel wand, crevice and dusting tools, and 14" rug and squeegee tools.

**WIDE HOSE** 

Fewer clogs with the large 1.5" vacuum hose.

**EASY WASTE DISPOSAL** 

Rear-mounted drain hose on the polyethylene model and simple tip and pour on the stainless-steel model.

**MOBILITY** 

Front swivel caster wheels and large 8" rear wheels offer easy maneuverability and stability over curbs.

**QUIET** 

Sound-insulated vacuum head lowers decibel level for quiet cleaning.

**MOVES WITH YOU** 

Swivel hose connector allows 360-degree hose rotation.