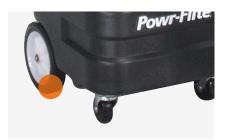

**WIDE HOSE** 

Fewer clogs with the large 1.5" vacuum hose.

**EASY WASTE DISPOSAL** 

Rear-mounted drain hose on the polyethylene model and simple tip and pour on the stainless-steel model.

**MOBILITY** 

Front swivel caster wheels and large 8" rear wheels offer easy maneuverability and stability over curbs.