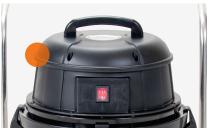

#### **UP TO 3-STAGE FILTRATION**

Pleated paper cartridge backed by a washable cloth filter keeps dust from circulating back into the air. Optional paper bag adds additional layer of sealed filtration.

**QUIET** 

Sound-insulated vacuum head lowers decibel level for quiet cleaning.

**MOVES WITH YOU** 

Swivel hose connector allows 360-degree hose rotation.