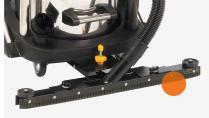

## ADD-ON FRONT MOUNT SQUEEGEE

Optional front mount squeegee system picks up water faster than a hose wand and its especially effective in tight spots.