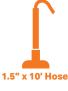

### SPECS:

| PF53                                                              | PF54                                                              |
|-------------------------------------------------------------------|-------------------------------------------------------------------|
| TANK SIZE                                                         | TANK SIZE                                                         |
| 15 Gal                                                            | 15 Gal                                                            |
| TANK MATERIAL                                                     | TANK MATERIAL                                                     |
| Stainless Steel                                                   | Polyethylene                                                      |
| VACUUM MOTOR                                                      | VACUUM MOTOR                                                      |
| 1.6 hp, 1200 watt                                                 | 1.6 hp, 1200 watt                                                 |
| CFM/WATERLIFT                                                     | CFM/WATERLIFT                                                     |
| 114/100"                                                          | 114/100"                                                          |
| PRIMARY FILTER                                                    | PRIMARY FILTER                                                    |
| Paper-Pleated                                                     | Paper-Pleated                                                     |
| SECONDARY FILTER                                                  | SECONDARY FILTER                                                  |
| Cloth Washable                                                    | Cloth Washable                                                    |
| VOLTAGE/POWER CORD<br>120V / 60Hz<br>16/3 pigtail<br>DRAIN SYSTEM | VOLTAGE/POWER CORD<br>120V / 60Hz<br>16/3 pigtail<br>DRAIN SYSTEM |
|                                                                   | Drain Hose                                                        |
| Tip Pour                                                          |                                                                   |
| HOSE                                                              | HOSE                                                              |
| 1.6" x 10"                                                        | 1.6" x 10"                                                        |
| WEIGHT (LBS.)                                                     | WEIGHT (LBS.)                                                     |
| 61                                                                | 52                                                                |

**WIDE HOSE** 

Fewer clogs with the large 1.5" vacuum hose.

**EASY WASTE DISPOSAL** 

Rear-mounted drain hose on the polyethylene model and simple tip and pour on the stainless-steel model.

**MOBILITY** 

Front swivel caster wheels and large 8" rear wheels offer easy maneuverability and stability over curbs.