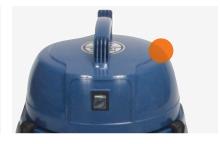

#### **PISTOL GRIP HANDLE**

Allows for easy attachment of wand with a friction grip lock.