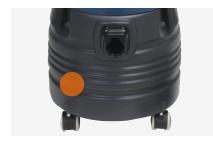

|
|------------------------|
| PF51                   |
| TANK SIZE              |
| 5 Gal                  |
| TANK MATERIAL          |
| Polyethylene           |
| VACUUM MOTOR           |
| 1.6 hp, 1200 watt      |
| CFM/WATERLIFT          |
| 114/100"               |
| VOLTAGE/POWER CORD     |
| 120V / 60Hz 15' - 16/3 |
| DRAIN SYSTEM           |
| Manual                 |
| HOSE                   |
| 1-1/4" x 7"            |
| WEIGHT (LBS.)          |
| 23                     |

#### **ACCESSORIES**

| PART# | DESCRIPTION                |
|-------|----------------------------|
| WD102 | Cloth filter bag, washable |
| WD111 | Hose, 7 foot               |
| WD108 | Floor Tool                 |
| WD109 | Dust Brush                 |
| WD110 | Crevice Tool               |



#### **POWERFUL**

Has the capacity and power for large water recovery jobs or dry debris pick-up.



**QUIET** 

Sound-insulated vacuum head lowers decibel level for quiet cleaning.



#### **PISTOL GRIP HANDLE**

Allows for easy attachment of wand with a friction grip lock.



#### **MULTIPLE ATTACHMENTS**

Includes two-piece wand, hose, 11" carpet and squeegee tools, plus crevice and dusting tools.



#### **MOVES WITH YOU**

Swivel hose connector allows 360-degree hose rotation.