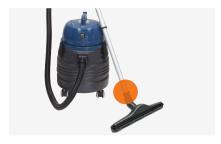

# 5-GALLON Wet/Dry Vacuum

Item# PF51

100" / 144 Waterlift/CFM

## PRO TOOLS & CONSTRUCTION

The PF51 wet/dry vac is powerful enough for any job, yet compact for easy storage.