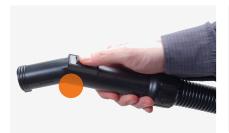

#### **PISTOL GRIP HANDLE**

Allows for easy attachment of wand with a friction grip lock.