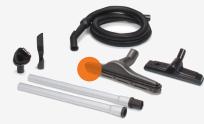

#### **ACCESSORIES**

| PART# | DESCRIPTION                |
|-------|----------------------------|
| WD102 | Cloth filter bag, washable |
| WD111 | Hose, 7 foot               |
| WD108 | Floor Tool                 |
| WD109 | Dust Brush                 |
| WD110 | Crevice Tool               |

#### **MULTIPLE ATTACHMENTS**

Includes two-piece wand, hose, 11" carpet and squeegee tools, plus crevice and dusting tools.