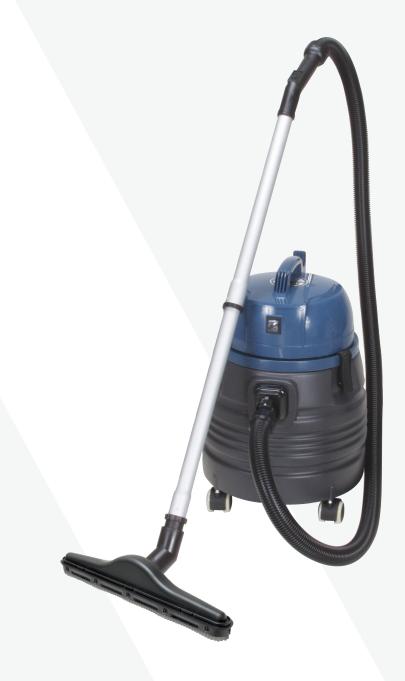

# 5-GALLON Wet/Dry Vacuum

Item# PF51

100" / 144 Waterlift/CFM

## COMPACT DESIGN WITH COMMERCIAL DUTY CONSTRUCTION

## PRO TOOLS & CONSTRUCTION

The PF51 wet/dry vac is powerful enough for any job, yet compact for easy storage.

#### **MULTIPLE ATTACHMENTS**

Includes two-piece wand, hose, 11" carpet and squeegee tools, plus crevice and dusting tools.