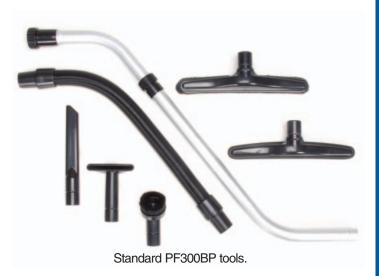

© Tacony Inc., All Rights Reserved X8712 03/05

Accessories include a crush proof hose, double bend telescopic wand, easy glide floor tool, a dust brush and crevice tool. The hose can be adjusted to the left or right side of the vacuum for total flexibility. The electrical cord is protected from stress and damage by an integral cable restraint. The Powr-Pro includes a reusable cloth filter and extra disposable sealed paper bags are available.