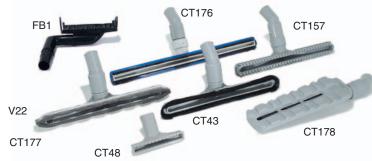

## Optional PF300BP tools.

| CT48  | 5.5" upholstery tool   |
|-------|------------------------|
| CT178 | 12" paddle tool        |
| CT177 | 14" scallop felt tool  |
| CT176 | 20" nylon bristle tool |
| CT43  | 14" slotted nylon tool |
| CT175 | 15" scallop face tool  |
| FB1   | 6.5" ceiling fan brush |
|       |                        |