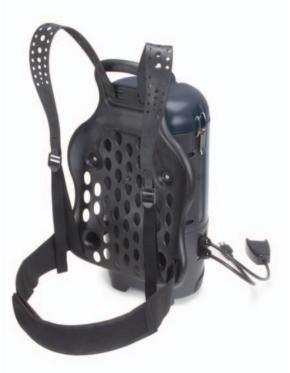

## **Quiet, Light and Powerful**

The most powerful and quietest backpack vacuum you'll ever use, the Powr-Pro is the ultimate tool for "crew cleaning." This lightweight backpack vacuum makes it easy to get in and out of difficult, tight or confined spaces quickly and easily. Wearability is a major issue with backpack vacuums and the Powr-Pro has all of the features for maximum comfort. The ergonomically designed back support and harness with flexible shoulder straps and waist harness assures a perfect fit for the operator and it is so quiet it can be used in a library during business hours.

- Superior 71 dB rating for whisper quiet operation
- Ergonomically designed back support and harness
- Lightweight at only 11.5 lbs.
- Four stage filtration
- 100" water lift
- 120 CFM
- Shake-out inner cloth bag
- Complete set of tools and adjustable double bend wand