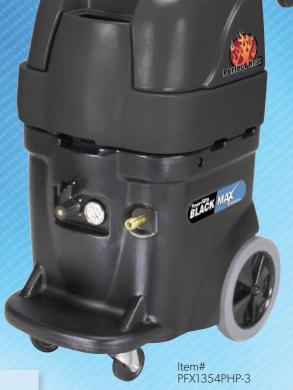

# **BLACKMAX** 13 Gallon Extractors

Item# PF1354PHP-3

### Two 3-stage vacuum motors, a strong 400 p.s.i. pump and the Perfect Heat<sup>®</sup> system provide powerful cleaning.

- 13 gallon capacity
- Dual 3-stage motors
- 400 p.s.i.
- 200" waterlift
- 12" wheels
- Clam-shell design
- Wheeled handle for easy loading

Clam-shell design allows easy access to pump and heater.

Independent motors, pump and heater switches on convenient panel on top of unit.

Front-mounted pressure gauge and recessed brass connector.

Wheeled handle for maximum ease of loading and unloading.