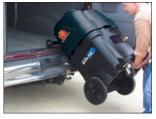

Produces higher more sustained heat than competitive extractors

Large 12" stair climbing wheels and dual pig-tail cords on heated models. Tools fit right on the unit for easy portability.

Removable access panel allows easy access to vacuum motors.

Clam-shell design allows easy access to pump and heater.

Independent motors, pump and heater switches on convenient panel on top of unit.

Front-mounted pressure gauge and recessed brass connector.

Wheeled handle for maximum ease of loading and unloading.