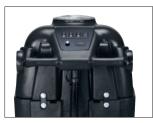

Clam-shell design allows easy access to pump and heater.

Independent motors, pump and heater switches on convenient panel on top of unit.

Front-mounted pressure gauge and recessed brass connector.

Wheeled handle for maximum ease of loading and unloading.