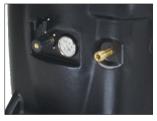

Clam-shell design allows easy access to pump and heater.

Independent motors, pump and heater switches on convenient panel on top of unit.

Front-mounted pressure gauge and recessed brass connector.

Wheeled handle for maximum ease of loading and unloading.