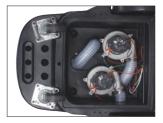

### **TWO 3-STAGE VACUUM MOTORS**

The BlackMax combines the power of two 3-stage vacuum motors, a robust 400 psi pump, electric heat and the Perfect Heat® system to give you the most powerful portable extractor on the market.

### **MORE RECOVERY**

The two 3-stage vacuum motors deliver 220" of waterlift and 101 CFM of extraction. These tremendous vacuums deliver nearly 50% more waterlift than two 2-stage motors!