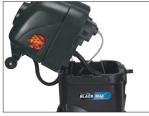

Produces higher more sustained heat than competitive extractors

Large 12" stair climbing wheels and dual pig-tail cords on heated models. Tools fit right on the unit for easy portability.

Removable access panel allows easy access to vacuum motors.

Clam-shell design allows easy access to pump and heater.

Independent motors, pump and heater switches on convenient panel on top of unit.

Front-mounted pressure gauge and recessed brass connector.

Wheeled handle for maximum ease of loading and unloading.