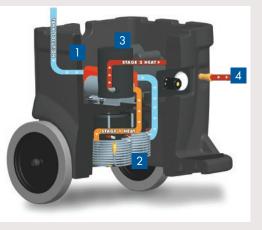

## Perfect Heat<sup>™</sup>... here's how it works

BlackMax extractors use two high-powered vacuum motors. These motors produce enormous amounts of heat. Perfect Heat<sup>™</sup> technology captures this heat and uses it to heat the water used to clean the carpets. This unique process requires no additional electric power and is simple and dependable. This process is so unique and so effective that it is patented. No other system can maintain water temperatures as high as Perfect Heat<sup>™</sup>!

- 1 Water is delivered from the tank to the pump.
- 2 The Perfect Heat™ coils preheat the water.
- **3** The electric heater super heats the already pre-heated water.

| MODEL       | SOLUTION TANK | <b>RECOVERY TANK</b> | VAC MOTOR    | WATERLIFT | ELECTRIC HEAT        | P.S.I. | WEIGHT   |
|-------------|---------------|----------------------|--------------|-----------|----------------------|--------|----------|
| PF1354PHP-3 | 13 gallons    | 11 gallons           | Dual 3-stage | 200″      | Yes and Perfect Heat | 400    | 123 lbs. |