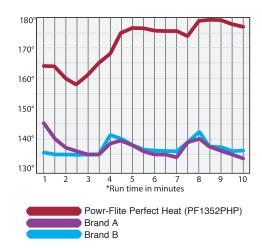

### **MORE POWER - MORE HEAT**

Not only does the BlackMax have an electric heater, it also uses our patented Perfect Heat<sup>®</sup> System. This system continuously provides the hottest solution temperatures available. No other system can maintain water temperatures as high as Perfect Heat<sup>®</sup>!

## Perfect Heat<sup>™</sup>... here's how it works

BlackMax extractors use two high-powered vacuum motors. These motors produce enormous amounts of heat. Perfect Heat<sup>™</sup> technology captures this heat and uses it to heat the water used to clean the carpets. This unique process requires no additional electric power and is simple and dependable. This process is so unique and so effective that it is patented. No other system can maintain water temperatures as high as Perfect Heat<sup>™</sup>!