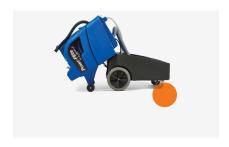

## POWR-DRYER

Item# PDS1

## COMPACT, LIGHTWEIGHT, AND FULL POWER - THIS DRYER HAS IT ALL!

**POWERFUL** 

3,800 feet per minute air velocity

**LIGHTWEIGHT** 

Only weighs 22 pounds

**LOW AMP DRAW** 

4.4 AMPS

**POWERFUL** Full power with 3,800 feet per minute velocity

**DURABLE** Made of durable co-polymer polypropylene housing. Includes kick stand

**LIGHTWEIGHT** Weighs in at only 22 pounds

**AMERICAN MADE** Engineered & assembled in Fort Worth, Texas