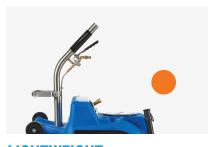

## POWR-DRYER

Item# PDS1

## COMPACT, LIGHTWEIGHT, AND FULL POWER - THIS DRYER HAS IT ALL!

**POWERFUL** 

3,800 feet per minute air velocity

**LIGHTWEIGHT** 

Only weighs 22 pounds

**LOW AMP DRAW** 

4.4 AMPS

**POWERFUL** Full power with 3,800 feet per minute velocity

**DURABLE** Made of durable co-polymer polypropylene housing. Includes kick stand

**LIGHTWEIGHT** Weighs in at only 22 pounds

**AMERICAN MADE** Engineered & assembled in Fort Worth, Texas