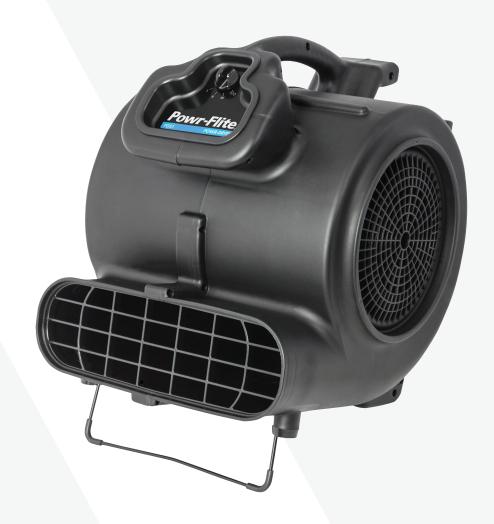

## POWR-DRYER

Item# PDS1

## COMPACT, LIGHTWEIGHT, AND FULL POWER - THIS DRYER HAS IT ALL!

**POWERFUL** 

3,800 feet per minute air velocity

**LIGHTWEIGHT** 

Only weighs 22 pounds

**LOW AMP DRAW** 

4.4 AMPS

## SPECS:

| POWR-DRYER                                            |
|-------------------------------------------------------|
| MODEL                                                 |
| PDS1                                                  |
| MACHINE DIMENSIONS                                    |
| DIMENSIONS (LXWXH)                                    |
| 17" x 16" x 18.5"                                     |
| NET WEIGHT                                            |
| 22 lbs/10.4 kg                                        |
| RUNNING AMPS                                          |
| 4.4                                                   |
| DESIGN CHARACTERISTICS                                |
| POWER                                                 |
| 120V                                                  |
| MOTOR                                                 |
| 1/2 HP                                                |
| SPEEDS                                                |
| 3                                                     |
| AIR VELOCITY                                          |
| 3,800 FPM                                             |
| HOUSING                                               |
| Co-polymer Polypropylene                              |
| KICKSTAND                                             |
| Yes                                                   |
| STACKABLE                                             |
| Yes                                                   |
| POWER CORD                                            |
| 20ft/6 m                                              |
| DRYING POSITIONS                                      |
| 3                                                     |
| WARRANTY                                              |
| 5 years housing, 1 year motor, parts, and workmanship |

**POWERFUL** Full power with 3,800 feet per minute velocity

**DURABLE** Made of durable co-polymer polypropylene housing. Includes kick stand

**LIGHTWEIGHT** Weighs in at only 22 pounds

**AMERICAN MADE** Engineered & assembled in Fort Worth, Texas

**ENERGY EFFICIENT** Draws only 4.4 amps