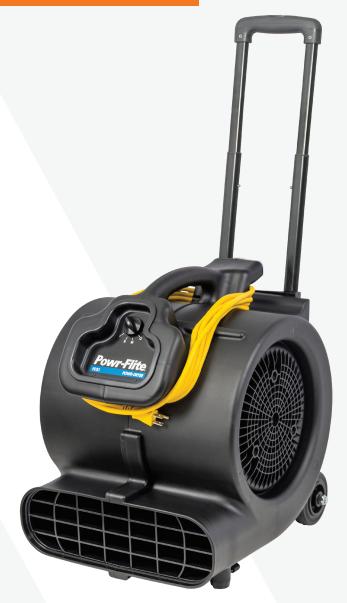

## POWR-DRYER DELUXE

Item# PDS1DX

COMPACT, LIGHTWEIGHT, AND FULL POWER - THIS DRYER HAS IT ALL!

**POWERFUL** 

3,800 feet per minute air velocity

**LIGHTWEIGHT** 

Only weighs 22 pounds

**LOW AMP DRAW** 

## SPECS:

| POWR-DRYER                                            |
|-------------------------------------------------------|
| MODEL                                                 |
| PDS1DX                                                |
| MACHINE DIMENSIONS                                    |
| DIMENSIONS (LXWXH)                                    |
| 17" x 16" x 18.5"                                     |
| NET WEIGHT                                            |
| 22 lbs/10.4 kg                                        |
| RUNNING AMPS                                          |
| 4.4                                                   |
| DESIGN CHARACTERISTICS                                |
| POWER                                                 |
| 120V                                                  |
| MOTOR                                                 |
| 1/2 HP                                                |
| SPEEDS                                                |
| 3                                                     |
| AIR VELOCITY                                          |
| 3,800 FPM                                             |
| HOUSING                                               |
| Co-polymer Polypropylene                              |
| KICKSTAND                                             |
| Yes                                                   |
| STACKABLE                                             |
| Yes                                                   |
| POWER CORD                                            |
| 20ft/6 m                                              |
| DRYING POSITIONS                                      |
| 3                                                     |
| WARRANTY                                              |
| 5 years housing, 1 year motor, parts, and workmanship |

**POWERFUL** Full power with 3,800 feet per minute velocity

**DURABLE** Made of durable co-polymer polypropylene housing. Includes kick stand

**LIGHTWEIGHT** Weighs in at only 22 pounds

**AMERICAN MADE** Engineered & assembled in Fort Worth, Texas