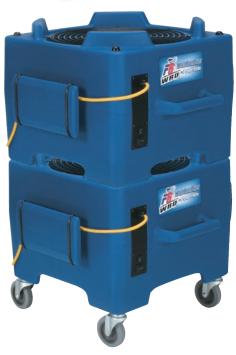

## The 6 blade precision-pitched fan pulls dry, warm air from above and pushes it down and across the entire surface of the floor.

- 6-blade precision-pitched fan
- 2-speed motor rated for continuous use
- Variable angle operation for drying at 15, 30 or 90 degree angles for maximum drying flexibility
- Dry structures fast with more than 3500 CFM
- Stack up to 4 for easy storage or transporting
- 360° directed air flow
- 4 heavy-duty casters improve mobility and lift unit to optimum downdraft height

#### **ENTIRE ROOM DRYING**The F6 Downdraft® dryer produce

The F6 Downdraft® dryer produces 3500 CFM that will dry an entire room in as little as 15 minutes! The 6-blade precision pitched fan pulls dry, warm air from above and pushes it down and across the entire surface of the floor. The stackable design and telescoping handle provide easy transport and storage.

Stackable design for easier storage

Multiple positions for every drying need.

| PRODUCT SPECIFICATIONS |                                         |            |        |                          |                           |                  |                    |                  |           |                        |
|------------------------|-----------------------------------------|------------|--------|--------------------------|---------------------------|------------------|--------------------|------------------|-----------|------------------------|
| MODEL                  | DESCRIPTION                             | MAX<br>CFM | SPEEDS | CONSTRUCTION             | VOLTAGE /<br>POWER CORD   | DRYING POSITIONS | SENSORS            | WEIGHT<br>(LBS.) | FAN BLADE | DIMENIONS              |
| PDF6WRD                | F6 Downdraft® dryer,<br>1/4 hp, 3.3 amp | 3500       | 2      | roto-molded polyethylene | 120V / 60Hz<br>20' - 16/3 | 4                | circuit<br>breaker | 50               | 16.5"     | 27" x 17 1/2"<br>x 24" |