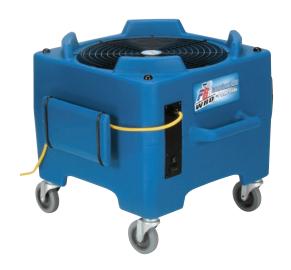

Stackable design for easier storage

Multiple positions for every drying need.

| PRODUCT SPECIFICATIONS |                                         |            |        |                          |                           |                  |                    |                  |           |                        |
|------------------------|-----------------------------------------|------------|--------|--------------------------|---------------------------|------------------|--------------------|------------------|-----------|------------------------|
| MODEL                  | DESCRIPTION                             | MAX<br>CFM | SPEEDS | CONSTRUCTION             | VOLTAGE /<br>POWER CORD   | DRYING POSITIONS | SENSORS            | WEIGHT<br>(LBS.) | FAN BLADE | DIMENIONS              |
| PDF6WRD                | F6 Downdraft® dryer,<br>1/4 hp, 3.3 amp | 3500       | 2      | roto-molded polyethylene | 120V / 60Hz<br>20' - 16/3 | 4                | circuit<br>breaker | 50               | 16.5"     | 27" x 17 1/2"<br>x 24" |