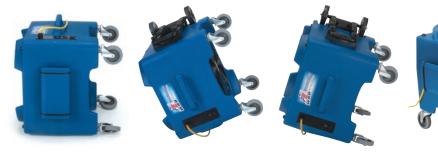

## The 6 blade precision-pitched fan pulls dry, warm air from above and pushes it down and across the entire surface of the floor.

- 6-blade precision-pitched fan
- 2-speed motor rated for continuous use
- Variable angle operation for drying at 15, 30 or 90 degree angles for maximum drying flexibility
- Dry structures fast with more than 3500 CFM
- Stack up to 4 for easy storage or transporting
- 360° directed air flow
- 4 heavy-duty casters improve mobility and lift unit to optimum downdraft height

Stackable design for easier storage

Multiple positions for every drying need.

| PRODUCT SPECIFICATIONS |                                         |            |        |                          |                           |                  |                    |                  |           |                        |
|------------------------|-----------------------------------------|------------|--------|--------------------------|---------------------------|------------------|--------------------|------------------|-----------|------------------------|
| MODEL                  | DESCRIPTION                             | MAX<br>CFM | SPEEDS | CONSTRUCTION             | VOLTAGE /<br>POWER CORD   | DRYING POSITIONS | SENSORS            | WEIGHT<br>(LBS.) | FAN BLADE | DIMENIONS              |
| PDF6WRD                | F6 Downdraft® dryer,<br>1/4 hp, 3.3 amp | 3500       | 2      | roto-molded polyethylene | 120V / 60Hz<br>20' - 16/3 | 4                | circuit<br>breaker | 50               | 16.5"     | 27" x 17 1/2"<br>x 24" |