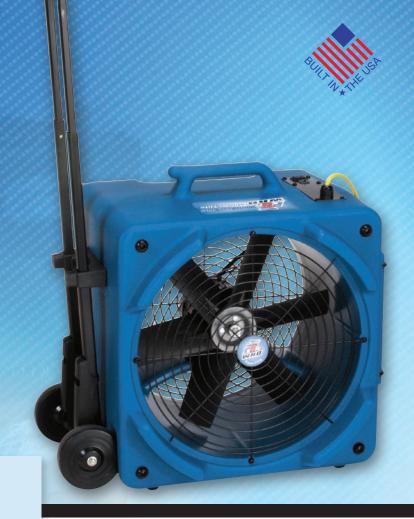

### F6 DOWNDRAFT® Dryer

Item# PDF6WRD

## The 6 blade precision-pitched fan pulls dry, warm air from above and pushes it down and across the entire surface of the floor.

- 6-blade precision-pitched fan
- 2-speed motor rated for continuous use
- Variable angle operation for drying at 15, 30 or 90 degree angles for maximum drying flexibility
- Dry structures fast with more than 3500 CFM
- Stack up to 4 for easy storage or transporting
- 360° directed air flow
- 4 heavy-duty casters improve mobility and lift unit to optimum downdraft height

Stackable design for easier storage

Multiple positions for every drying need.

| PRODUCT SPECIFICATIONS |                                         |            |        |                          |                           |                  |                    |                  |           |                        |
|------------------------|-----------------------------------------|------------|--------|--------------------------|---------------------------|------------------|--------------------|------------------|-----------|------------------------|
| MODEL                  | DESCRIPTION                             | MAX<br>CFM | SPEEDS | CONSTRUCTION             | VOLTAGE /<br>POWER CORD   | DRYING POSITIONS | SENSORS            | WEIGHT<br>(LBS.) | FAN BLADE | DIMENIONS              |
| PDF6WRD                | F6 Downdraft® dryer,<br>1/4 hp, 3.3 amp | 3500       | 2      | roto-molded polyethylene | 120V / 60Hz<br>20' - 16/3 | 4                | circuit<br>breaker | 50               | 16.5"     | 27" x 17 1/2"<br>x 24" |