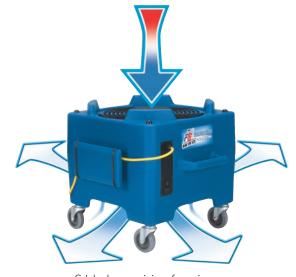

## The 6 blade precision-pitched fan pulls dry, warm air from above and pushes it down and across the entire surface of the floor.

- 6-blade precision-pitched fan
- 2-speed motor rated for continuous use
- Variable angle operation for drying at 15, 30 or 90 degree angles for maximum drying flexibility
- Dry structures fast with more than 3500 CFM
- Stack up to 4 for easy storage or transporting
- 360° directed air flow
- 4 heavy-duty casters improve mobility and lift unit to optimum downdraft height

6-blade precision fan gives 360° direct air flow.

#### **ENTIRE ROOM DRYING**The F6 Downdraft® dryer produce

The F6 Downdraft® dryer produces 3500 CFM that will dry an entire room in as little as 15 minutes! The 6-blade precision pitched fan pulls dry, warm air from above and pushes it down and across the entire surface of the floor. The stackable design and telescoping handle provide easy transport and storage.