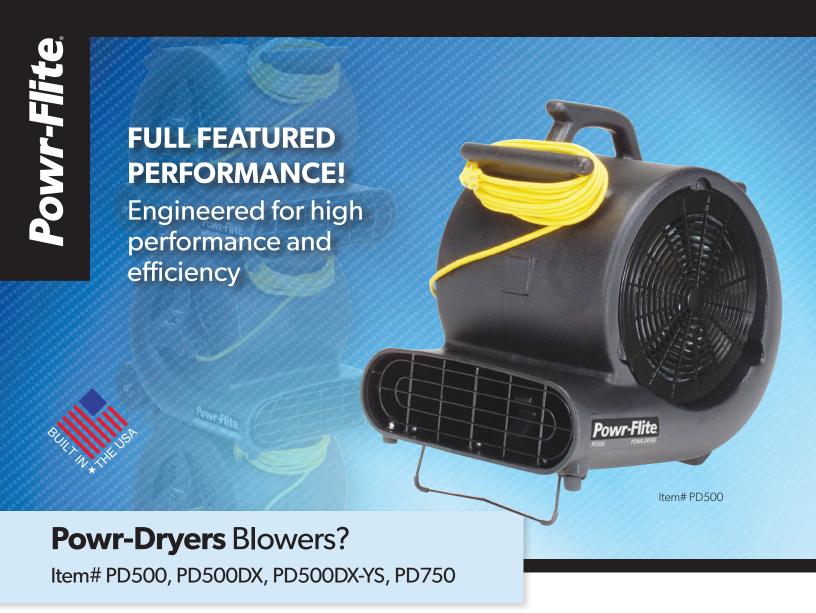

## **POWERFUL AND STACKABLE**

Engineered for high performance and efficiency, Powr-Dryers feature maximum airflow in a streamlined housing designed to reduce performance loss, along with 3 speed settings for lower amp draw. The stackable design provides easy transportation and storage and also meets OSHA standards for maximum weight and size. Our full featured Powr-Dryers have the drying power for everything from delicate drapes to flooded sheetrock.