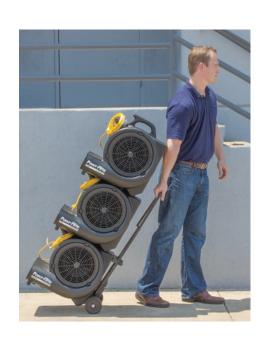

## Stackable for transport and storage. PD500DX model includes telescoping handle.

Easy vertical operation.