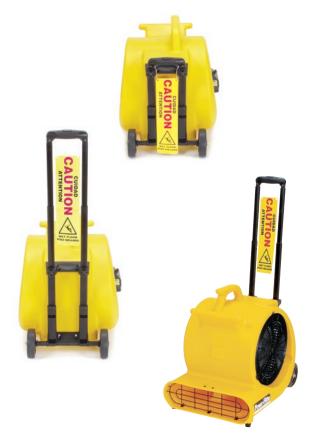

Powr-Flite Safety Dryer - Model PD500DX-YS with high visibility yellow housing and permanently attached caution banner.

| PRODUCT SPECIFICATIONS |                                                      |                          |
|------------------------|------------------------------------------------------|--------------------------|
| MODEL                  | PD500 - PD500DX                                      | PD750                    |
| POWER/AMP              | 4.8                                                  | 7.8                      |
| MOTOR                  | 1/2 hp                                               | 3/4 hp                   |
| SPEEDS                 | 3                                                    | 3                        |
| CONSTRUCTION           | Polyethyelene                                        | Polyethyelene            |
| POWER CORD             | 20'                                                  | 20'                      |
| OPERATING POSITIONS    | 3-position w/kickstand                               | 3-position w/kickstand   |
| HANDLE                 | Molded, balanced                                     | Molded, balanced         |
| INLETS                 | Injection molded plastic                             | Injection molded plastic |
| SENSORS                | Thermal shut-off                                     | Thermal shut-off         |
| WARRANTY               | 5 years housing, 1 year motor, parts and workmanship |                          |
| WEIGHT                 | 32.75 lbs.                                           | 35 lbs.                  |