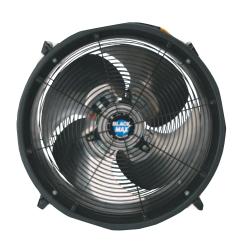

## The Black Max Downdraft™ Dryer It's All About The Blade!

The Swept Fan™

The Black Max Downdraft™ Dryer incorporates the revolutionary Swept Fan™ blade design that creates an astounding 9800 CFM at over 44 MPH while maximizing surface coverage and minimizing drying times. Additionally, noise levels are significantly reduced with this revolutionary blade efficiently drawing warmer, drier air from above and blowing it down and across the entire surface of the carpet. Designed for carpet cleaning and restoration professionals, the Black Max