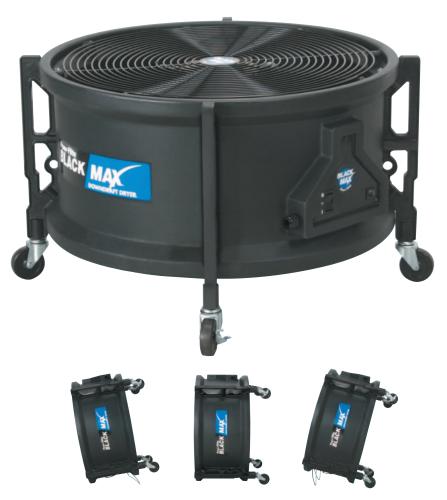

## Black Max Downdraft™ Dryer

## The Professional Choice for Floor Care

- 9800 CFM
- 44 MPH air speed dries entire rooms in minutes, increasing your productivity
- Revolutionary 4-blade Swept Fan™ design for increased airflow and reduced noise levels
- 4 position functionality to effectively dry carpets, furniture, walls and ceilings
- 2 speed motor for maximum versatility in multiple applications
- 4 heavy-duty locking casters to ensure safe use on uneven surfaces (2 locking, 2 non-locking)
- Stack up to 4 Black Max Downdraft<sup>™</sup> Dryers for easy storage and transportation
- Cast Aluminum legs feature built-in cord wrap and carrying handles for added convenience and mobility
- Backed by our incredible 10-2-1 Warranty

Downdraft<sup>TM</sup> Dryer's versatile four-position design allows for the efficient drying of furniture, walls and ceilings as well as carpets. The rugged cast aluminum legs feature a built in cord wrap and carrying handles for added convenience and mobility. Backed by our 10-2-1 Warranty, the Black Max Downdraft<sup>TM</sup> Dryer is the most powerful, rugged and versatile tool your business will ever need!