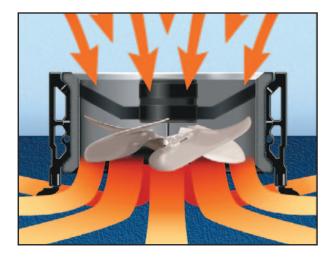

## The Black Max Downdraft™ Dryer It's All About The Blade!

The Swept Fan™

The Black Max Downdraft™ Dryer incorporates the revolutionary Swept Fan™ blade design that creates an astounding 9800 CFM at over 44 MPH while maximizing surface coverage and minimizing drying times. Additionally, noise levels are significantly reduced with this revolutionary blade efficiently drawing warmer, drier air from above and blowing it down and across the entire surface of the carpet. Designed for carpet cleaning and restoration professionals, the Black Max