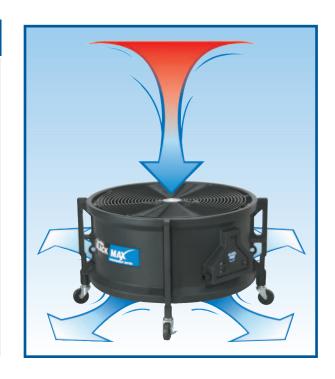

## The Black Max Downdraft™ Dryer It's All About The Blade!

The Swept Fan™

The Black Max Downdraft™ Dryer incorporates the revolutionary Swept Fan™ blade design that creates an astounding 9800 CFM at over 44 MPH while maximizing surface coverage and minimizing drying times. Additionally, noise levels are significantly reduced with this revolutionary blade efficiently drawing warmer, drier air from above and blowing it down and across the entire surface of the carpet. Designed for carpet cleaning and restoration professionals, the Black Max

Downdraft<sup>TM</sup> Dryer's versatile four-position design allows for the efficient drying of furniture, walls and ceilings as well as carpets. The rugged cast aluminum legs feature a built in cord wrap and carrying handles for added convenience and mobility. Backed by our 10-2-1 Warranty, the Black Max Downdraft<sup>TM</sup> Dryer is the most powerful, rugged and versatile tool your business will ever need!