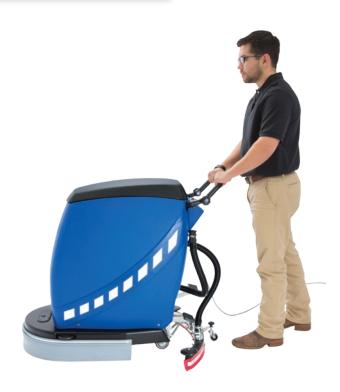

## FOR MEDIUM TO LARGE SIZE SCRUBBING JOBS

The perfect size for medium to large size scrubbing jobs, the Predator 20 will clean through 20,000 square feet per hour with a 20 inch cleaning path that fits easily through doorways and into tight spaces. Thick slurry is no match for the 3 stage suction motor that vacuums up the waste much easier than most automatic scrubbers. Maintenance is made simpler with easy access to vacuum motors and tanks.