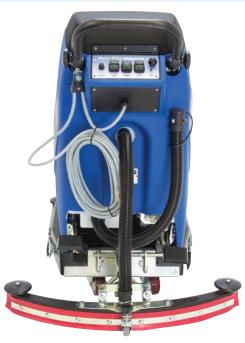

## CLEAN ANY AREA, BIG OR SMALL!

Maximize your cleaning area with sharpened mobility



## Predator 20E Cord-Electric Scrubber

Item# PAS20E

## Reach confining spaces and cover large areas with one machine.

- 20" cleaning path
- 8 gallon capacity
- 2 separate motors for vacuum and brush
- Fast and clean drain hose
- Non-corrosive steel frame
- Bone-dry squeegee system
- Quick pad change







Solution control located at finger tips. Brush and squeegee lower with foot pedals.



Simple and convenient control panel.

## FOR MEDIUM TO LARGE SIZE SCRUBBING JOBS

The perfect size for medium to large size scrubbing jobs, the Predator 20 will clean through 20,000 square feet per hour with a 20 inch cleaning path that fits easily through doorways and into tight spaces. Thick slurry is no match for the 3 stage suction motor that vacuums up the waste much easier than most automatic scrubbers. Maintenance is made simpler with easy access to vacuum motors and tanks.

| PRODUCT SPECIFICATIONS |                                                     |
|------------------------|-----------------------------------------------------|
| MODEL                  | PAS20E