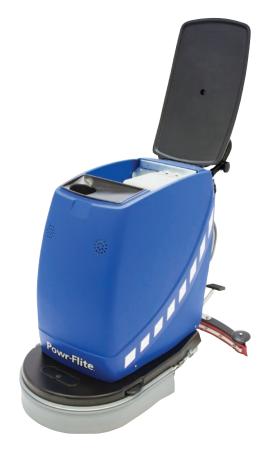

## Predator 20E Cord-Electric Scrubber

Item# PAS20E

## FOR MEDIUM TO LARGE SIZE SCRUBBING JOBS

The perfect size for medium to large size scrubbing jobs, the Predator 20 will clean through 20,000 square feet per hour with a 20 inch cleaning path that fits easily through doorways and into tight spaces. Thick slurry is no match for the 3 stage suction motor that vacuums up the waste much easier than most automatic scrubbers. Maintenance is made simpler with easy access to vacuum motors and tanks.