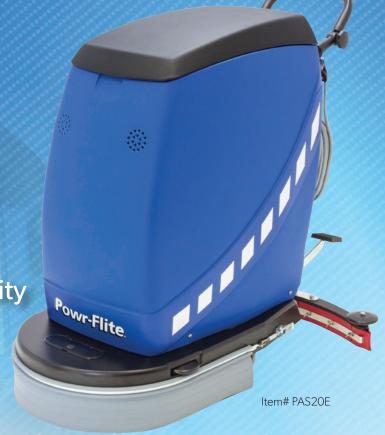

## Predator 20E Cord-Electric Scrubber

Item# PAS20E

## Reach confining spaces and cover large areas with one machine.

- 20" cleaning path
- 8 gallon capacity
- 2 separate motors for vacuum and brush
- Fast and clean drain hose
- Non-corrosive steel frame
- Bone-dry squeegee system
- Quick pad change