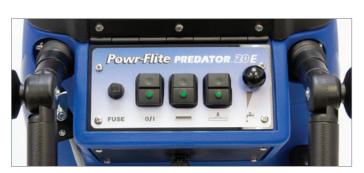

Solution control located at finger tips. Brush and squeegee lower with foot pedals.

Simple and convenient control panel.