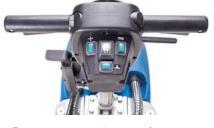

Collapsible handle for easy storage

Easy access to motor and battery

Easy-to-use controls at your fingertips

14" cleaning path fits easily down narrow, crowded isles and the multi-position handle makes getting under counters, tables and desks a breeze