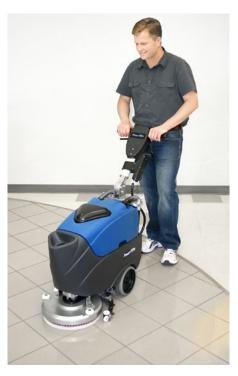

## COMPACT SIZE POWERFUL RESULTS

The Professional Choice for Scrubbing Small to Medium Sized Areas.

## **COMPACT AND POWERFUL**

The Predator 14 captures the dirt and debris traditional mops leave behind. The ergonomic, adjustable handle reduces worker fatigue and safety issues are minimized with cord-free operation eliminating the concern of cords stretched across rooms. The Predator 14 is ideal for confined or small to medium-sized areas in restaurants, small retailers, schools, medical facilities and much more.