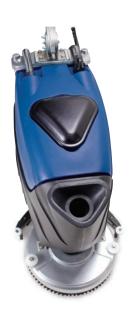

|
| CLEANING PATH                           | 14"                                |
| SOUND LEVEL                             | 68 dB                              |
| BATTERY                                 | 24 v gel                           |



## **COMPACT AND POWERFUL**

The Predator 14 captures the dirt and debris traditional mops leave behind. The ergonomic, adjustable handle reduces worker fatigue and safety issues are minimized with cord-free operation eliminating the concern of cords stretched across rooms. The Predator 14 is ideal for confined or small to medium-sized areas in restaurants, small retailers, schools, medical facilities and much more.



Collapsible handle for easy storage



Easy access to motor and battery



Easy-to-use controls at your fingertips



14" cleaning path fits easily down narrow, crowded isles and the multi-position handle makes getting under counters, tables and desks a breeze



Power and versatility in a compact machine