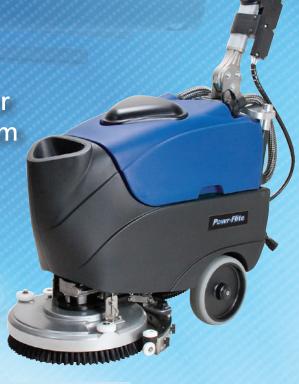

## **PREDATOR 14** Battery-Powered Scrubber

Item# PAS14G

- Cleans more efficiently, capturing the dirt and debris mops leave behind, allowing it to be totally removed from the space leaving floors clean and sanitary
- Eco-friendly low moisture system saves on chemicals and water
- Incredible recovery with a parabolic squeegee system mounted just one inch behind the pad - solution is contained within the cleaning path and instantly recovered, even around 180 degree turns
- Low-operating noise level of 68 dB is safer for employees, allows for cleaning during business hours and meets LEED standards
- Comes complete with maintenance-free gel batteries and integrated onboard charger making it simple to recharge at any location
- Easy maintenance recovery tank lifts off and the solution tank features an easy to use drain hose for simple disposal of waste water
- Get excellent results on multiple hard floor types including: concrete, terrazzo, marble, slate, stone and vinyl composition

## **COMPACT AND POWERFUL**

The Predator 14 captures the dirt and debris traditional mops leave behind. The ergonomic, adjustable handle reduces worker fatigue and safety issues are minimized with cord-free operation eliminating the concern of cords stretched across rooms. The Predator 14 is ideal for confined or small to medium-sized areas in restaurants, small retailers, schools, medical facilities and much more.