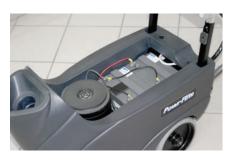

Collapsible handle for easy storage

Easy access to motor and battery

Easy-to-use controls at your fingertips

14" cleaning path fits easily down narrow, crowded isles and the multi-position handle makes getting under counters, tables and desks a breeze