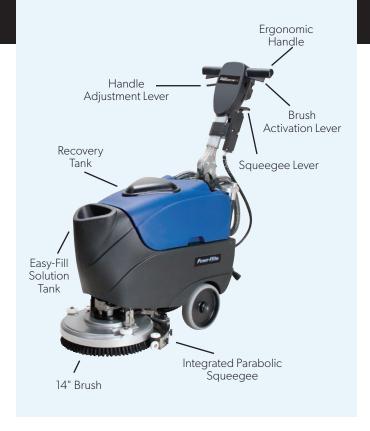

## **PREDATOR 14** Battery-Powered Scrubber

Item# PAS14G

- Cleans more efficiently, capturing the dirt and debris mops leave behind, allowing it to be totally removed from the space leaving floors clean and sanitary
- Eco-friendly low moisture system saves on chemicals and water
- Incredible recovery with a parabolic squeegee system mounted just one inch behind the pad - solution is contained within the cleaning path and instantly recovered, even around 180 degree turns
- Low-operating noise level of 68 dB is safer for employees, allows for cleaning during business hours and meets LEED standards
- Comes complete with maintenance-free gel batteries and integrated onboard charger making it simple to recharge at any location
- Easy maintenance recovery tank lifts off and the solution tank features an easy to use drain hose for simple disposal of waste water
- Get excellent results on multiple hard floor types including: concrete, terrazzo, marble, slate, stone and vinyl composition

## **COMPACT AND POWERFUL**

The Predator 14 captures the dirt and debris traditional mops leave behind. The ergonomic, adjustable handle reduces worker fatigue and safety issues are minimized with cord-free operation eliminating the concern of cords stretched across rooms. The Predator 14 is ideal for confined or small to medium-sized areas in restaurants, small retailers, schools, medical facilities and much more.

Collapsible handle for easy storage

Easy access to motor and battery

Easy-to-use controls at your fingertips

14" cleaning path fits easily down narrow, crowded isles and the multi-position handle makes getting under counters, tables and desks a breeze