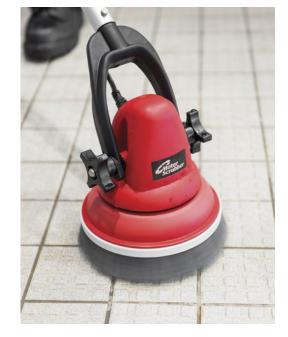

# MotorScrubber

Item# MS2000M

- Cordless Super portable, you can use it anywhere; stairs, swimming pools, motor vehicles, it's ideal for any hard-to-reach area
- Workhorse With an impressive 4 hours runtime from one charge you can clean longer and eliminate wasteful downtime
- Lightweight Weighing only 4 1/2 lbs., it is extremely lightweight to use, yet heavy duty in its construction
- Go-Anywhere Clean The reliable, high-torque motor allows for fantastic washing, polishing and cleaning results up to 13 feet high

### THE ULTIMATE CORDLESS CLEANING MACHINE

MotorScrubber quickly and effortlessly cleans your restrooms, showers, stairs, skirting / base boards, windows, swimming pools, motor vehicles and other hard-to-clean areas. The combination of lightweight and high torque allows for decreased user fatigue and a more effective overall clean.