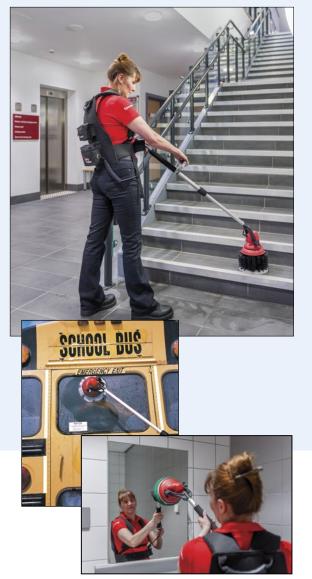

## Clean a variety of surfaces!

### THE ULTIMATE CORDLESS CLEANING MACHINE

MotorScrubber quickly and effortlessly cleans your restrooms, showers, stairs, skirting / base boards, windows, swimming pools, motor vehicles and other hard-to-clean areas. The combination of lightweight and high torque allows for decreased user fatigue and a more effective overall clean.