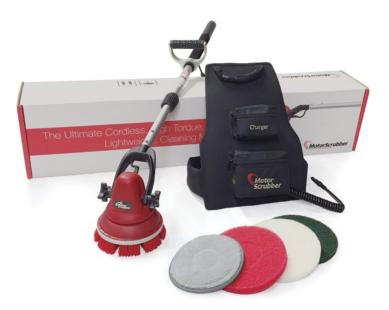

### **STARTER KIT**

Our MotorScrubber starter kit (MS2000M) includes: Motorhead ships complete with battery charger, medium duty brush, pad holder, green scrubbing pad, red cleaning pad, white buffing pad and microfiber pad.