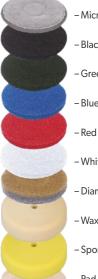

### **ADDITIONAL ACCESSORIES**

### – Microfiber Cleaning Pad

- Black Stripping Pad
- Green Scrubbing Pad
- Blue Cleaning Pad
- Red Spray Cleaning Pad
- White Dry Buffing Pad
- Diamond Twister Pads
- Wax Applicator Disc
- Sponge Disc
- Pad Driver