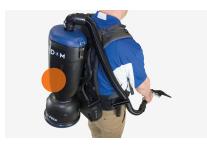

#### **FITS EVERYONE**

Contoured, padded, and easy to adjust shoulder straps, adjustable chest strap, heavily padded waist belt with lumbar support, and shoulder mounted load stabilizer provide better control and comfort.