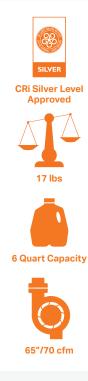

## SPECS:

| CPF6P-1C                  |
|---------------------------|
| TOOL KIT*                 |
| Standard                  |
| BODY                      |
| High Density Polyethylene |
| DIMENSIONS (LXWXH)        |
| 10" x 12.5" x 26.5"       |
| MACHINE WEIGHT (LBS.)     |
| 17                        |
| CORD LENGTH/TYPE          |
| Cordless                  |
| CAPACITY                  |
| 6 qt.                     |
| FILTRATION                |
| 5-Stage                   |
| WATERLIFT                 |
| 65"                       |
| CFM                       |
| 70 CFM                    |
| SOUND LEVEL               |
| 62 dBA                    |
| VACUUM MOTOR              |
| 420 W / 36 V              |
| APPROVALS                 |
| CRI Silver Level          |