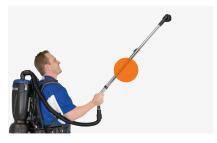

#### **VERSATILE CLEANING**

Aluminum telescoping wand allows each access to a wide variety of areas. Perfect for cleaning carpet, hard floors, and above floor cleaning.

#### **FITS EVERYONE**

Contoured, padded, and easy to adjust shoulder straps, adjustable chest strap, heavily padded waist belt with lumbar support, and shoulder mounted load stabilizer provide better control and comfort.