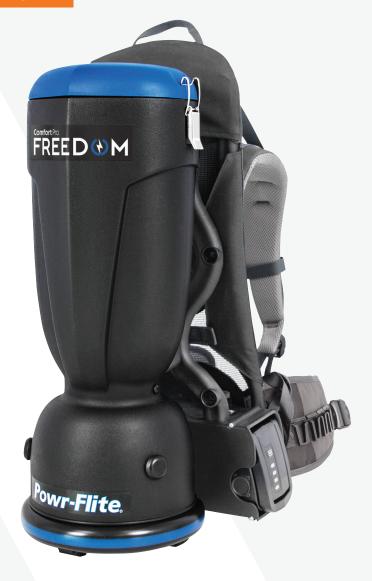

# COMFORT PRO® FREEDOM Cordless Backpack Vacuum

Item# CPF6P-1C

# WORLD CLASS CLEANING PERFORMANCE

Engineered to deliver superior cleaning power, productivity and dependability, while protecting Indoor Air Quality, these backpack vacuums are the perfect combination of power and comfort.