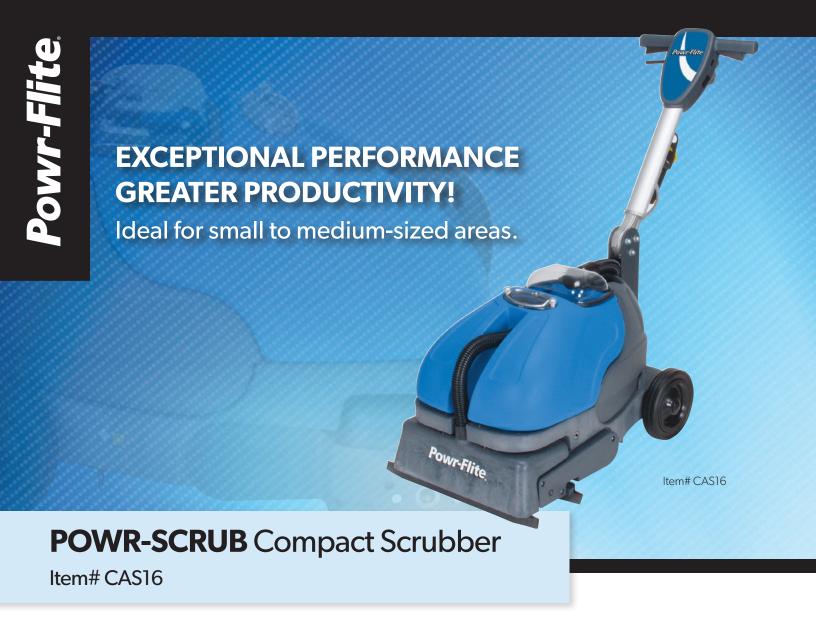

## **COMPACT PRODUCTIVITY**

The CAS16 compact automatic scrubber provides greater productivity and better performance than traditional mopping. It is ideal for small to medium-sized areas such as food service areas and kitchens, entrance lobbies, schools, restaurants, shops and offices. The CAS16 is user friendly with an adjustable handle and easy to remove recovery and solution tanks making cleaning effortless.

## DESIGNED FOR EXCEPTIONAL CLEANING OF HARD SURFACE FLOORS

- Designed to clean any hard floor type
- Powerful brush and vacuum action restores ceramic tile floor right down to the grout
- Exceptional performance leaves floors visibly cleaner and totally dry
- Spring-loaded scrub deck for better performance on uneven/tiled floors
- Cylinder brush maximizes cleaning performance when cleaning non-slip, safety, or textured floors
- Multi-directional cleans and dries forward and backward
- Adjustable handle provides maximum operator comfort