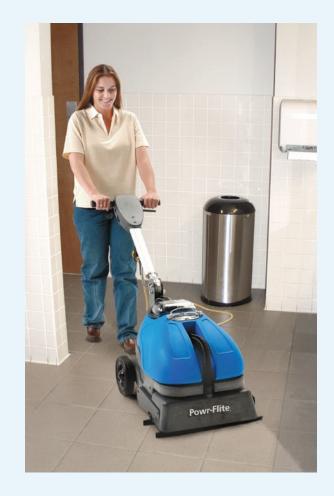

## **COMPACT PRODUCTIVITY**

The CAS16 compact automatic scrubber provides greater productivity and better performance than traditional mopping. It is ideal for small to medium-sized areas such as food service areas and kitchens, entrance lobbies, schools, restaurants, shops and offices. The CAS16 is user friendly with an adjustable handle and easy to remove recovery and solution tanks making cleaning effortless.

Adjustable folding handle for comfort and storage