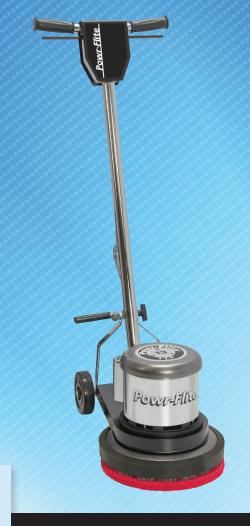

## "CLASSIC" Floor Machine

Item# C131-7

## **DURABLE, DEPENDABLE FLOOR MACHINE**

- Compact 13" cleaning width fits into tight spaces
- Uses 13" Pads / 11" Brushes
- 1 HP motor provides 175 RPM of cleaning force
- Cushioned handle grips minimize operator fatigue
- High polish chrome finish is chip and corrosive resistant, keeping the machine looking newer longer
- Full surround non-marking bumpers help prevent damage to walls and furniture
- Each machine is designed, assembled and tested in America
- Solid and built to last weighs 95 lbs.