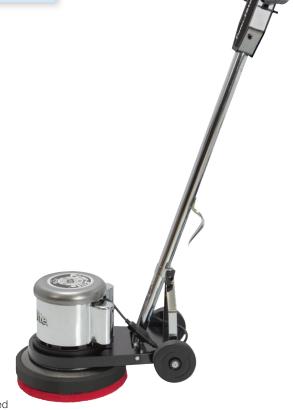

## "CLASSIC" Floor Machine

Item# C131-7

## **DURABLE, DEPENDABLE FLOOR MACHINE**

- Compact 13" cleaning width fits into tight spaces
- Uses 13" Pads / 11" Brushes
- 1 HP motor provides 175 RPM of cleaning force
- Cushioned handle grips minimize operator fatigue
- High polish chrome finish is chip and corrosive resistant, keeping the machine looking newer longer
- Full surround non-marking bumpers help prevent damage to walls and furniture
- Each machine is designed, assembled and tested in America
- Solid and built to last weighs 95 lbs.