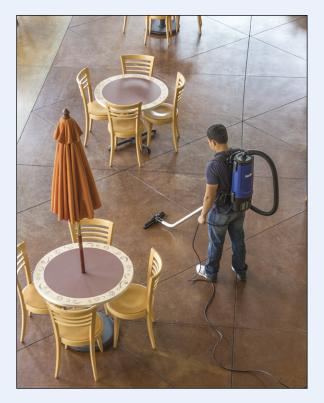

Designed for lightweight comfort and professional-grade results, the BP4S offers performance without long-term user fatigue.

The BP4S can be used on all types of carpet and hard floor surfaces as well as "above the floor" cleaning.