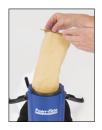

## **CERTIFIED CLEAN - CRI SILVER**

Four-stage filtration system includes paper filter bag, micro filter cloth bag, pre-motor filter and exhaust filter.