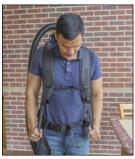

### LIGHTWEIGHT COMFORT

Made with anatomically-formed shoulder straps of perforated foam and celled-mesh lining, the BP4S harness delivers a perfect fit with excellent flexibility.

The 4-way adjustments allow the wearer to customize the fit to their individual preferences.