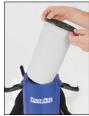

## **CERTIFIED CLEAN - CRI SILVER**

Four-stage filtration system includes paper filter bag, micro filter cloth bag, pre-motor filter and exhaust filter.