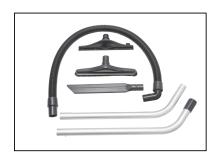

#### **VARIETY OF TOOLS**

# KIT INCLUDES

- 1 ½" Double Bend Wand
- 17" Crevice Tool
- 14" Carpet Tool
- 4' Vacuum Hose
- 14" Hard Floor Tool