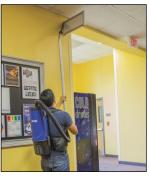

Designed for lightweight comfort and professional-grade results, the BP4S offers performance without long-term user fatigue.

The BP4S can be used on all types of carpet and hard floor surfaces as well as "above the floor" cleaning.