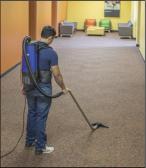

Designed for lightweight comfort and professional-grade results, the BP4S offers performance without long-term user fatigue.

The BP4S can be used on all types of carpet and hard floor surfaces as well as "above the floor" cleaning.