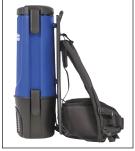

# At just 10 lbs., this backpack is designed for lightweight comfort and professional-grade performance.

- Quiet (62 dBA), lightweight and comfortable for an exceptional user experience
- Anatomically-formed mesh shoulder straps and 4-way harness adjustment create a custom fit
- Ships complete with 1  $\frac{1}{2}$ " professional tools, 40' cord and six filtration bags
- Four-stage filtration system includes paper filter bag, micro filter cloth bag, pre-motor filter and exhaust filter
- Certified Silver by the Carpet & Rug Institute

| PRODUCT SPECIFICATIONS |                              |
|------------------------|------------------------------|
| MODEL                  | PRO-LITE<br>BACKPACK VACUUM  |
| ITEM#                  | BP4S                         |
| BODY                   | High Impact<br>Polypropylene |
| DIMENSIONS (LXWXH)     | 9.5 in x 9.0 in x 22.5 in    |
| MACHINE WEIGHT (LBS.)  | 10 lbs.                      |
| CORD LENGTH / TYPE     | 16/3 SJT - 40 ft.            |
| CAPACITY (QUARTS)      | 4 qt.                        |
| FILTRATION             | 4-stage filtration           |
| WATERLIFT              | 94 in.                       |
| CFM /CMM               | 100 CFM                      |
| SOUND LEVEL            | 67 dBA                       |
| VACUUM MOTOR           | 120V / 1200 W                |
| POWER                  | 10 Amp                       |
| APPROVALS              | ETL                          |
| CERTIFICATION          | CRI Silver                   |