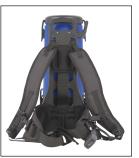

### LIGHTWEIGHT COMFORT

Made with anatomically-formed shoulder straps of perforated foam and celled-mesh lining, the BP4S harness delivers a perfect fit with excellent flexibility.

The 4-way adjustments allow the wearer to customize the fit to their individual preferences.