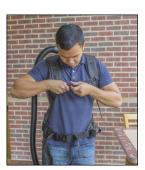

### LIGHTWEIGHT COMFORT

Made with anatomically-formed shoulder straps of perforated foam and celled-mesh lining, the BP4S harness delivers a perfect fit with excellent flexibility.

The 4-way adjustments allow the wearer to customize the fit to their individual preferences.