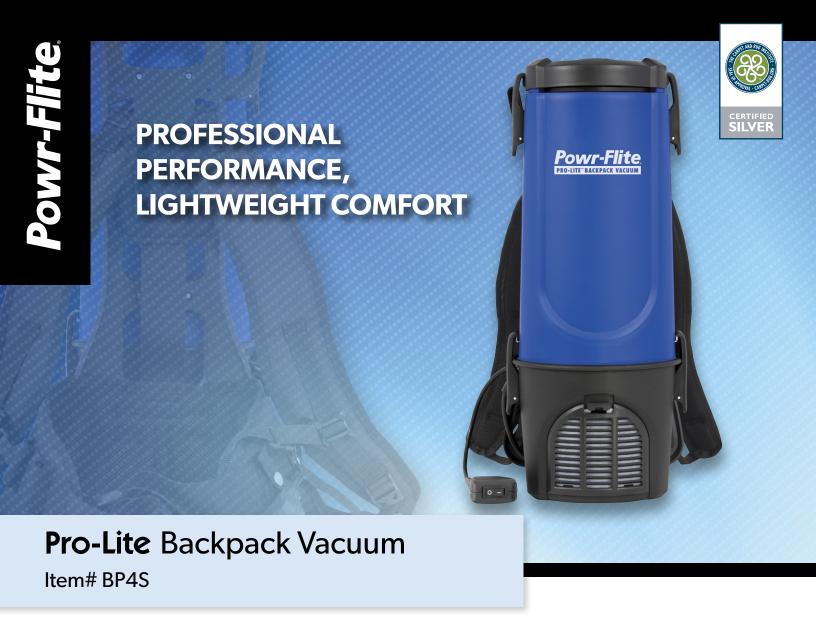

# At just 10 lbs., this backpack is designed for lightweight comfort and professional-grade performance.

- Quiet (62 dBA), lightweight and comfortable for an exceptional user experience
- Anatomically-formed mesh shoulder straps and 4-way harness adjustment create a custom fit
- Ships complete with 1  $\frac{1}{2}$ " professional tools, 40' cord and six filtration bags
- Four-stage filtration system includes paper filter bag, micro filter cloth bag, pre-motor filter and exhaust filter
- Certified Silver by the Carpet & Rug Institute

| PRODUCT SPECIFICATIONS |                              |
|------------------------|------------------------------|
| MODEL                  | PRO-LITE<br>BACKPACK VACUUM  |
| ITEM#                  | BP4S                         |
| BODY                   | High Impact<br>Polypropylene |
| DIMENSIONS (LXWXH)     | 9.5 in x 9.0 in x 22.5 in    |
| MACHINE WEIGHT (LBS.)  | 10 lbs.                      |
| CORD LENGTH / TYPE     | 16/3 SJT - 40 ft.            |
| CAPACITY (QUARTS)      | 4 qt.                        |
| FILTRATION             | 4-stage filtration           |
| WATERLIFT              | 94 in.                       |
| CFM /CMM               | 100 CFM                      |
| SOUND LEVEL            | 67 dBA                       |
| VACUUM MOTOR           | 120V / 1200 W                |
| POWER                  | 10 Amp                       |
| APPROVALS              | ETL                          |
| CERTIFICATION          | CRI Silver                   |