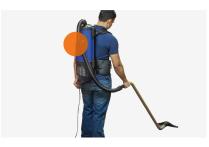

### **SMALLER & LIGHTER**

Only 10 lbs with a stackable design for easy transportation and storage.

## PRO TOOLS & CONSTRUCTION

Toolkit includes a double-bend wand, 17" crevice tool, 14" Powr-Glide carpet tool, 14" hard floor tool, and 4-ft hose.