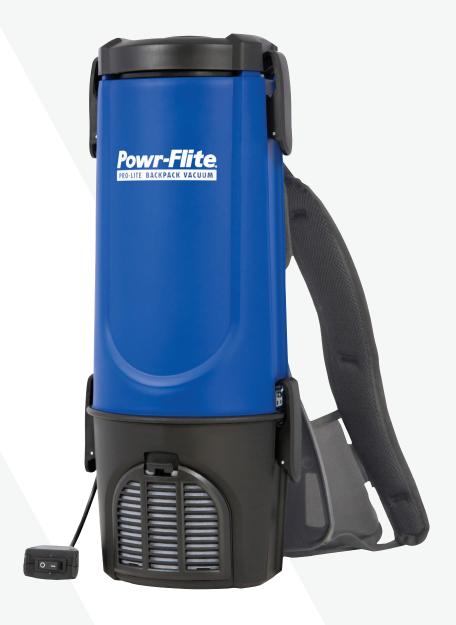

# PRO-LITE® Backpack Vacuum

Item# BP4S

### **SMALLER & LIGHTER**

Only 10 lbs with a stackable design for easy transportation and storage.

## PRO TOOLS & CONSTRUCTION

Toolkit includes a double-bend wand, 17" crevice tool, 14" Powr-Glide carpet tool, 14" hard floor tool, and 4-ft hose.

### **COMFORT FIT**

Harness made with anatomically-formed shoulder straps of perforated foam and celled-mesh lining.

WORLD CLASS CLEANING PERFORMANCE

Designed for lightweight comfort and professional-grade results, without long-term user fatigue.