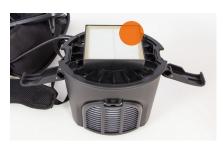

### **ENHANCED FILTRATION**

Four-stage filtration system includes paper filter bag, micro filter cloth bag, pre-motor filter and exhaust filter.